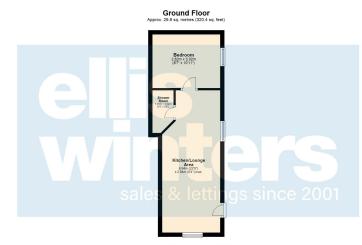

Enjoy the ease of town living with the added benefit of allocated parking for one vehicle.

Total area: approx. 29.8 sq. metres (320.4 sq. feet)

## £675 pcm

Kitchen/Lounge Area 6.94m (22'9") x 2.84m (9'4") max.

Bedroom 3.32m (10'11") x 2.62m (8'7")

Bathroom 1.45m (4'9") x 1.04m (3'5")

OUTSIDE Allocated parking for one vehicle.

INITIAL LENGTH OF TENANCY 6 months