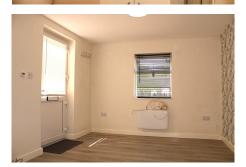

## £675 pcm

Kitchen/Lounge Area 6.94m (22'9") x 2.84m (9'4") max.

Bedroom 3.32m (10'11") x 2.62m (8'7")

Bathroom 1.45m (4'9") x 1.04m (3'5")

OUTSIDE Allocated parking for one vehicle.

INITIAL LENGTH OF TENANCY 6 months