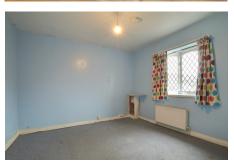

Bedroom 2 3.38m (11'1") x 2.28m (7'6") Window to rear. Part of the walls to this room are single sink brick