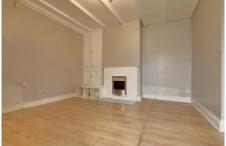

#### Ground Floor Living Room 3.60m (11'10") x 3.49m (11'5") Feature fireplace, alcove airing cupboard