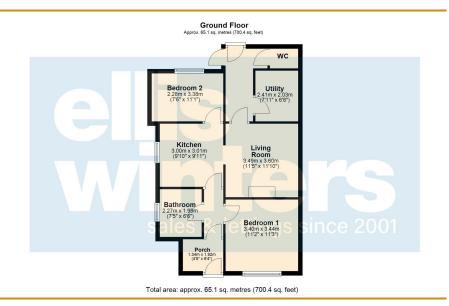

#### Ground Floor Living Room 3.60m (11'10") x 3.49m (11'5") Feature fireplace, alcove airing cupboard

#### Kitchen

3.01m (9'11") x 3.00m (9'10")

Fitted with a matching range of wall and base units housing 1 ½ sink and drainer, eye level electric oven, and four ring ceramic hob, space for fridge/freezer. Window to side

Bedroom 2 3.38m (11'1") x 2.28m (7'6") Window to rear. Part of the walls to this room are single sink brick

#### Bathroom

Fitted with a panelled bath, low level wc and hand wash basin Window to side

Utility
2.41m (7'11") x 2.03m (6'8")
Butler sink, plumbing for washing machine, base unit

WC

Fitted with a low level wc