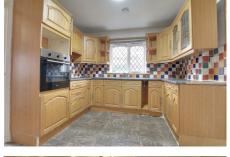

#### Kitchen

3.01m (9'11") x 3.00m (9'10")

Fitted with a matching range of wall and base units housing 1 ½ sink and drainer, eye level electric oven, and four ring ceramic hob, space for fridge/freezer. Window to side