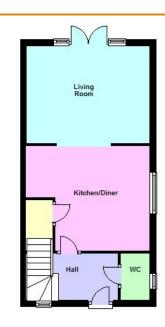

#### HALL

Double glazed window to front, radiator, coving to ceiling, stairs to first floor.

#### WC

Double glazed window to side, two piece suite comprising, wash hand basin and low level WC, coving to ceiling.

#### **KITCHEN/DINER**

4.14m (13'7") x 3.50m (11'6") Fitted with a matching range of base and eye level units with worktop space over, sink unit with cupboards under, integrated fridge, dishwasher, microwave oven and automatic washing machine, double glazed window to side, radiator, coving to ceiling, ceramic tiling, under-stair cupboard, open plan to:

#### LIVING ROOM

4.14m (13'7") x 3.27m (10'9") Double glazed double doors and side windows to the garden, two radiators, laminate flooring, coving to ceiling.

FIRST FLOOR LANDING Stairs to first floor.