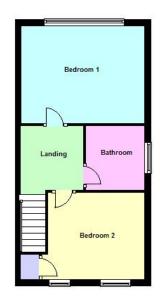

#### **BEDROOM 1**

4.14m (13'7") x 3.30m (10'10") Double glazed window to rear, radiator, coving to ceiling, laminate flooring.

#### **BEDROOM 2**

3.23m (10'7") x 2.91m (9'7") Two double glazed windows to front, radiator, coving to ceiling, storage cupboard, laminate flooring.

#### BATHROOM

Three piece suite comprising panel bath with shower over, wash hand basin and low level WC, ceramic tiling, heated towel rail, extractor fan, mirrored cabinet, double glazed window to side, radiator. OUTSIDE