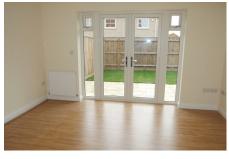

#### LIVING ROOM

4.14m (13'7") x 3.27m (10'9") Double glazed double doors and side windows to the garden, two radiators, laminate flooring, coving to ceiling.

FIRST FLOOR LANDING Stairs to first floor.