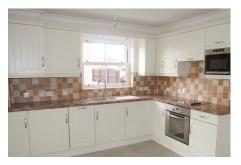

#### **KITCHEN/DINER**

4.14m (13'7") x 3.50m (11'6") Fitted with a matching range of base and eye level units with worktop space over, sink unit with cupboards under, integrated fridge, dishwasher, microwave oven and automatic washing machine, double glazed window to side, radiator, coving to ceiling, ceramic tiling, under-stair cupboard, open plan to: