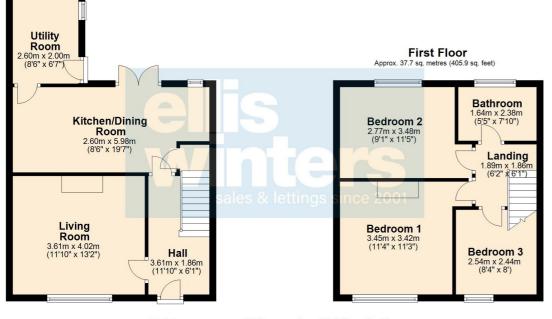

## Eaton Estate, Wimblington, Cambridgeshire PE15 0QE

Total area: approx. 80.8 sq. metres (870.2 sq. feet)

### Ground Floor

Living Room 4.02m (13'2") x 3.61m (11'10") Window to front

Kitchen/Dining Room 5.98m (19'7") x 2.60m (8'6") Fitted with a matching range of base and eye level units complete with freestanding electric cooker with extractor hood over, window to rear and double doors out to garden

Utility Room 2.60m (8'6") x 2.00m (6'7") Plumbing for washing machine, window to side, door out to garden

First Floor

Bedroom 1 3.45m (11'4") x 3.42m (11'3") Window to front

Bedroom 2 3.48m (11'5") x 2.77m (9'1") Window to rear

Bedroom 3 2.54m (8'4") x 2.44m (8') Window to front

### Bathroom

Fitted with a panelled bath which has electric shower over. low level wc and hand wash basin. Window to rear