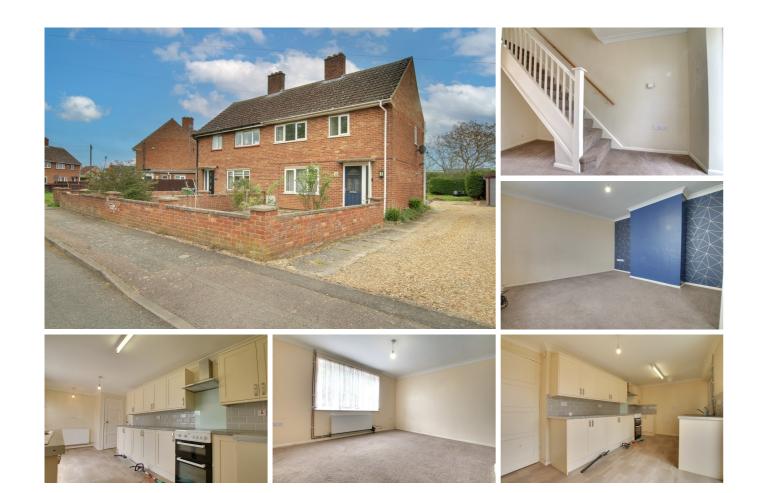

# £255,000

To arrange a viewing call us now on 01354 694900

Presenting this THREE-BEDROOM SEMI-DETACHED house, offered for sale with \*NO FORWARD CHAIN\*, making it an ideal opportunity for a swift and straightforward purchase. Nestled on an extensive plot, this property boasts ample OFF-ROAD PARKING with the potential to expand further should you desire. Inside, the well-proportioned accommodation comprises a welcoming KITCHEN/DINER, perfect for family meals and entertaining, a convenient UTILITY room, a comfortable living room, three well-sized bedrooms, and a family bathroom. This home offers a fantastic canvas to create your ideal living space. Don't miss out on the chance to make this property your own!

### Ground Floor

Living Room 4.02m (13'2") x 3.61m (11'10") Window to front

Kitchen/Dining Room 5.98m (19'7") x 2.60m (8'6") Fitted with a matching range of base and eye level units complete with freestanding electric cooker with extractor hood over, window to rear and double doors out to garden

Utility Room 2.60m (8'6") x 2.00m (6'7") Plumbing for washing machine, window to side, door out to garden

First Floor

Bedroom 1 3.45m (11'4") x 3.42m (11'3") Window to front

Bedroom 2 3.48m (11'5") x 2.77m (9'1") Window to rear

### Bathroom

Fitted with a panelled bath which has electric shower over. low level wc and hand wash basin. Window to rear