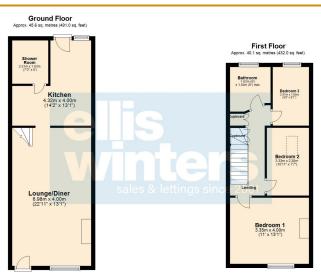

Total area: approx. 85.8 sq. metres (923.1 sq. feet)

### Wood Street, Chatteris, Cambridgeshire PE16 6LJ

Ground floor

Lounge/Diner 6.98m (22'11") x 4.00m (13'1")

Kitchen 4.32m (14'2") x 4.00m (13'1")

Shower Room 2.21m (7'3") x 1.83m (6')

Bedroom 1 4.00m (13'1") x 3.35m (11") plus 0.17m (0'7") x 0.17m (0'7")

Bedroom 2 3.33m (10'11") x 2.30m (7'7") plus 0.17m (0'7") x 0.17m (0'7")

Bedroom 3 2.97m (9'9") x 1.85m (6'1") plus 0.17m (0'7") x 0.17m (0'7")

Bathroom 1.84m (6') max x 1.83m (6') plus 0.07m (0'3") x 0.07m (0'3")