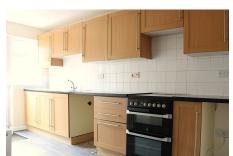

### Wood Street, Chatteris, Cambridgeshire PE16 6LJ

Ground floor

Lounge/Diner 6.98m (22'11") x 4.00m (13'1")

Kitchen 4.32m (14'2") x 4.00m (13'1")

Shower Room 2.21m (7'3") x 1.83m (6')

Bedroom 1 4.00m (13'1") x 3.35m (11") plus 0.17m (0'7") x 0.17m (0'7")