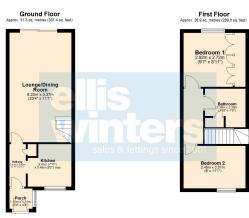

Total area: approx. 58.2 sq. metres (626.4 sq. feet)

#### **GROUND FLOOR**

Kitchen 2.48m (8'2") max. x 2.41m (7'11")

Lounge/Dining Room 6.20m (20'4") x 3.37m (11'1")

FIRST FLOOR

Bedroom 2 3.37m (11'1") x 2.45m (8')

Bathroom 2.38m (7'10") x 2.30m (7'6")

Bedroom 1 2.92m (9'7") x 2.72m (8'11")