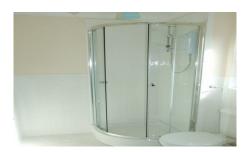

### Bathroom

Fitted with a single shower cubicle, low level wc and hand wash basin. Window to rear.