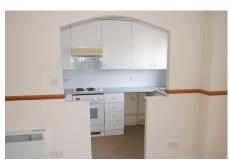

### Kitchen

1.74m (5'9") x 1.38m (4'6")
Fitted with a matching range of wall and base units housing single sink and drainer, plumbing for washing machine, built in single electric oven and four ring electric oven, window to front.