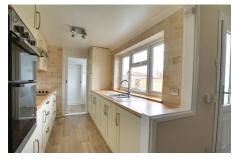

#### KITCHEN 3.34m (10'11") x 2.09m (6'10") Fitted with a matching range of wall and base units housing double electric oven and four ring electric hob, 1 ½ sink and drainer,