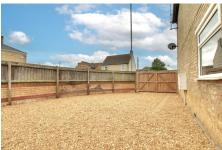

Double gates to one side lead to the parking area and the good size rear garden is laid to lawn with extensive decked patio.

Available now.

## New Road, Chatteris, Cambridgeshire PE16 6BT

OUTSIDE Double gates to one side lead to the parking area.

The rear garden is laid to lawn with extensive decked patio.

SERVICES Mains gas, electricity, water and drainage. The property has gas fired central heating.