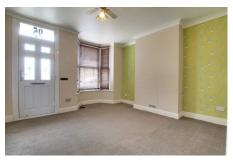

#### GROUND FLOOR

LIVING ROOM 3.66m (12') x 3.33m (10'11") Bay window to front, entrance door leading in.

DINING ROOM 3.67m (12') x 3.32m (10'11") Window to side, door out to garden.