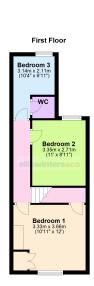

#### FIRST FLOOR

BEDROOM 1 3.66m (12') x 3.33m (10'11") Window to front, fitted wardrobe, over stairs cupboard.

BEDROOM 2 3.35m (11') x 2.71m (8'11") Window to rear, over stairs cupboard.

BEDROOM 3 3.14m (10'4") max. x 2.11m (6'11") Window to rear.

WC Fitted with a low level WC and hand wash basin.

Ellis Winters & Co 20 Market Hill, Chatteris, Cambridgeshire, PE16 6BA Tel: 01354 694900 Email: info@elliswinters.co.uk www.elliswinters.co.uk