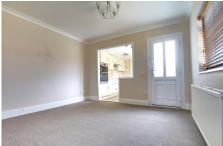

#### GROUND FLOOR

LIVING ROOM 3.66m (12') x 3.33m (10'11") Bay window to front, entrance door leading in.

DINING ROOM 3.67m (12') x 3.32m (10'11") Window to side, door out to garden.