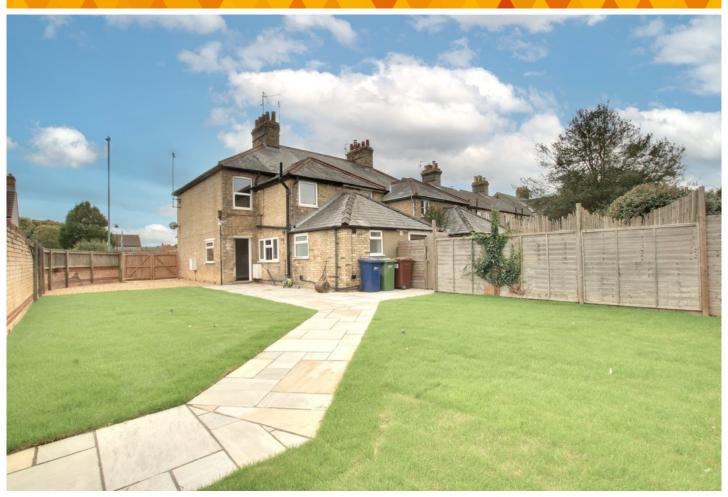

Double gates to one side lead to the parking area and the good size rear garden is laid to lawn with extensive decked patio.

Available now.

## New Road, Chatteris, Cambridgeshire PE16 6BT

OUTSIDE Double gates to one side lead to the parking area.

The rear garden is laid to lawn with extensive decked patio.

SERVICES Mains gas, electricity, water and drainage. The property has gas fired central heating.