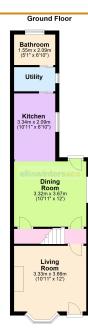

#### GROUND FLOOR

LIVING ROOM 3.66m (12') x 3.33m (10'11") Bay window to front, entrance door leading in.

DINING ROOM 3.67m (12') x 3.32m (10'11") Window to side, door out to garden.

#### KITCHEN 3.34m (10'11") x 2.09m (6'10") Fitted with a matching range of wall and base units housing double electric oven and four ring electric hob, 1 ½ sink and drainer,

#### UTILITY

window to side.

2.09m (6'10") x 1.23m (4') Plumbing for washing machine, space for tumble drier and fridge/freezer, window to side.

BATHROOM Fitted with a corner bath which has mixer tap shower, low level WC and hand wash basin. Window to rear.