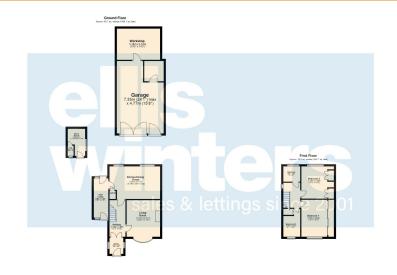

## £1,100 pcm

Park Road, Ramsey, Huntingdon PE26 1BA

Ground Floor

Living Room 3.72m (12'2") x 3.41m (11'2")

Kitchen/Dining Room 5.15m (16'11") max x 3.32m (10'11")

Side Lobby

First Floor

Bedroom 1 3.76m (12'4") x 2.64m (8'8")

Bedroom 2 3.28m (10'9") x 3.26m (10'8")

Bedroom 3 2.12m (6'11") x 1.73m (5'8")

Bathroom 1.83m (6') x 1.56m (5'1")

There is rear vehicular access which provides off road parking and leads to the garage. The garden is fully enclosed with lawn, flower and shrub boards plus patio area.

Garage 7.35m (24'1") max x 4.77m (15'8")

Shed 2.76m (9'1") x 1.78m (5'10") max

Services

Mains electricity, water, gas and drainage.

Section 21 - Under Section 21 of the Estate Agency Act 1979 we must disclose that the vendors of this property are related to a member of staff employed by Ellis Winters.