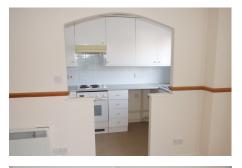

#### Kitchen

1.74m (5'9") x 3.13m (10'3") Fitted with a matching range of wall and base units housing single sink and drainer, plumbing for washing machine, built in single electric oven and four ring electric oven, window to rear.