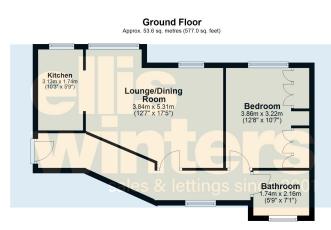

Total area: approx. 53.6 sq. metres (577.0 sq. feet)

### Hussars Court, March, Cambridgeshire PE15 9TJ

Lounge/dining room 5.31m (17'5") x 3.84m (12'7") Window to front.

#### Kitchen

1.74m (5'9") x 3.13m (10'3") Fitted with a matching range of wall and base units housing single sink and drainer, plumbing for washing machine, built in single electric oven and four ring electric oven, window to rear.

Bedroom 3.85m (12'8") x 3.22m (10'7") Built in wardrobes, window to rear.

Bathroom Fitted with a single shower cubicle, low level wc and hand wash basin. Window to front.

OUTSIDE Communal gardens and one allocated parking space.