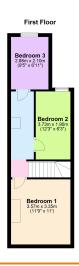

#### FIRST FLOOR

#### BEDROOM 1

3.57m (11'9") x 3.35m (11') Window to front.

#### BEDROOM 2

3.73m (12'3") x 1.90m (6'3") Window to rear.

#### **BEDROOM 3**

2.88m (9'5") x 2.10m (6'11") Window to rear.