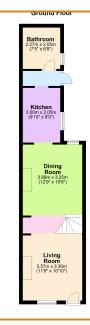

#### **GROUND FLOOR**

#### LIVING ROOM

3.57m (11'9") x 3.30m (10'10")

Window to front, stunning working open cast iron fireplace with ornate tiled inserts, window to front.

#### **DINING ROOM**

3.89m (12'9") x 3.25m (10'8")

Window to rear, open plan to living room with stairs rising to first floor.

#### KITCHEN

3.00m (9'10") x 2.05m (6'9")

Fitted with a matching range of wall and base units housing single electric oven and four ring ceramic hob, breakfast bar, space for fridge/freezer. Window to side.

#### LOBBY/UTILITY

Plumbing for washing machine and space for tumble drier, door out to garden.

#### **BATHROOM**

Fitted with a panelled bath which has mixer tap shower, low level WC and hand wash basin. Window to side.