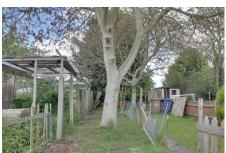

#### **OUTSIDE**

The front garden is open plan and provides off road parking.

To the rear, there is a pedestrian right of way across the garden and also for the occupiers of this property over neighbouring property providing access to the front.

The garden is long and narrow and has mature tree and has areas of gravel, paving and lawn.