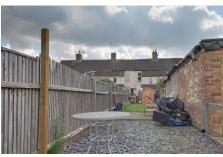

#### **OUTSIDE**

The front garden is open plan and provides off road parking.

To the rear, there is a pedestrian right of way across the garden and also for the occupiers of this property over neighbouring property providing access to the front.

The garden is long and narrow and has mature tree and has areas of gravel, paving and lawn.