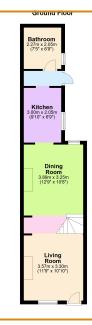

## **GROUND FLOOR**

#### LIVING ROOM

3.57m (11'9") x 3.30m (10'10")

Window to front, stunning working open cast iron fireplace with ornate tiled inserts, window to front.

## **DINING ROOM**

3.89m (12'9") x 3.25m (10'8")

Window to rear, open plan to living room with stairs rising to first floor.

## KITCHEN

3.00m (9'10") x 2.05m (6'9")

Fitted with a matching range of wall and base units housing single electric oven and four ring ceramic hob, breakfast bar, space for fridge/freezer. Window to side.

# LOBBY/UTILITY

Plumbing for washing machine and space for tumble drier, door out to garden.

#### **BATHROOM**

Fitted with a panelled bath which has mixer tap shower, low level WC and hand wash basin. Window to side.