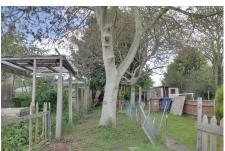

## **OUTSIDE**

The front garden is open plan and provides off road parking.

To the rear, there is a pedestrian right of way across the garden and also for the occupiers of this property over neighbouring property providing access to the front.

The garden is long and narrow and has mature tree and has areas of gravel, paving and lawn.