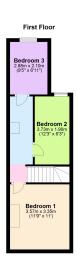

# FIRST FLOOR

## BEDROOM 1

3.57m (11'9") x 3.35m (11')

Window to front.

# BEDROOM 2

3.73m (12'3") x 1.90m (6'3")

Window to rear.

# **BEDROOM 3**

2.88m (9'5") x 2.10m (6'11")

Window to rear.