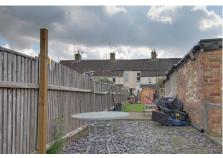

## **OUTSIDE**

The front garden is open plan and provides off road parking.

To the rear, there is a pedestrian right of way across the garden and also for the occupiers of this property over neighbouring property providing access to the front.

The garden is long and narrow and has mature tree and has areas of gravel, paving and lawn.