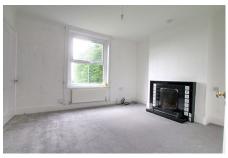

#### **GROUND FLOOR**

Kitchen 3.49m (11'5") x 2.29m (7'6")

Living Room 4.59m (15'1") max. x 3.42m (11'3")

Dining Room 3.60m (11'10") max. x 3.12m (10'3")