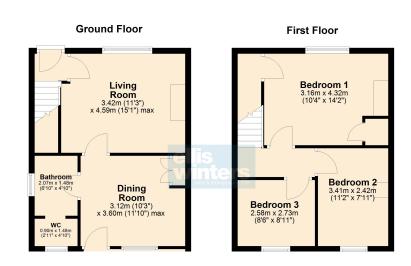

#### **GROUND FLOOR**

Kitchen 3.49m (11'5") x 2.29m (7'6")

Living Room 4.59m (15'1") max. x 3.42m (11'3")

Dining Room 3.60m (11'10") max. x 3.12m (10'3")

### Bathroom

2.07m (6'10") x 1.48m (4'10")

1.48m (4'10") x 0.90m (2'11")

FIRST FLOOR

Bedroom 1 4.32m (14'2") x 3.16m (10'4")

3.41m (11'2") x 2.42m (7'11")

Bedroom 3 2.73m (8'11") x 2.58m (8'6")

OUTSIDE