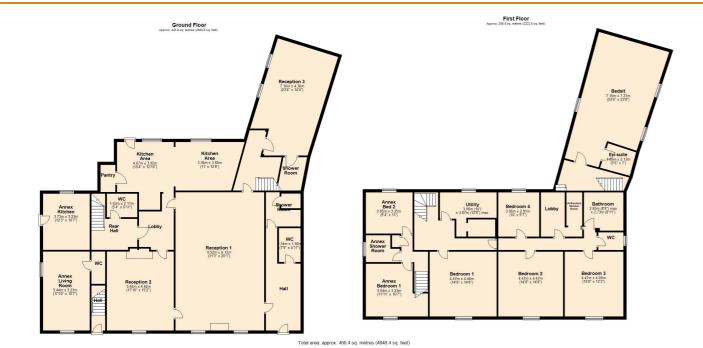

£500,000

Station Road, Manea, Cambridgeshire PE15 0JL

**GROUND FLOOR** 

Reception 1 9.52m (31'3") x 6.12m (20'1")

Reception 2 5.44m (17'10") x 4.62m (15'2")

Reception 3 7.10m (23'4") x 4.36m (14'4")

Kitchen Area 3.85m (12'8") x 3.36m (11')

Kitchen Area 4.67m (15'4") x 3.92m (12'10")

Pantry 1.88m (6'2") x 1.03m (3'5")

FIRST FLOOR

Bedsit 7.21m (23'8") x 1.12m (3'8")

Bedroom 1 4.47m (14'8") x 4.46m (14'8")

Bedroom 2 4.47m (14'8") x 4.47m (14'8")

Bedroom 3 4.47m (14'8") x 4.05m (13'3")

Bedroom 4 3.06m (10') x 2.91m (9'7")

Utility 3.87m (12'8") max x 3.06m (10')

Annex Kitchen 3.73m (12'3") x 3.23m (10'7")

Annex Living Room 5.44m (17'10") x 3.23m (10'7")

Annex Bed 2 3.35m (11') x 2.85m (9'4")

Annex Bedroom 1 3.64m (11'11") x 3.23m (10'7") AGENTS NOTE

Please see floorplan for layout and bathrooms. A new HMO compliant fire alarm system has been installed at the property.