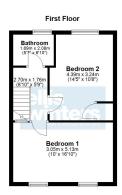

Bedroom 1 5.13m (16'10") x 3.05m (10') Two windows to front.

Bedroom 2 4.39m (14'5") x 3.24m (10'8") Window to rear, laminate flooring.

2.08m (6'10") x 1.69m (5'7")

Fitted with a panelled bath which has shower over, low level wc and hand wash basin set within vanity unit. Window to rear.