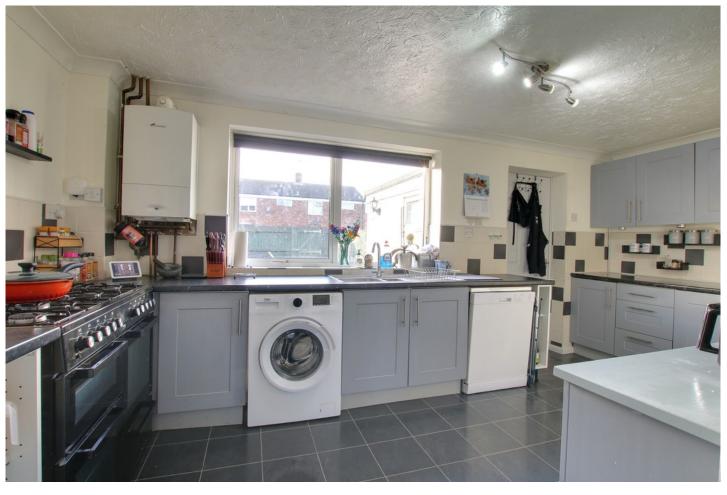

Step inside to find a spacious kitchen complemented by a convenient utility area, making meal prep a breeze. The inviting living room offers plenty of space to relax and entertain. Upstairs, you'll find two generously sized double bedrooms, perfect for restful nights, along with a well-appointed bathroom.

## Living Room 4.84m (15'11") x 3.24m (10'8") Window to front, laminate flooring, feature fireplace opening.

5.12m (16'10") x 2.60m (8'6")
Fitted with a matching range of wall and base units housing freestanding range stye cooker, washing machine and dishwasher included, together with fridge/freezer, wall mounted gas boiler, window to rear.