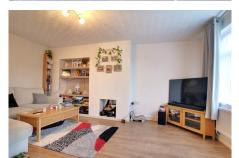

Outside, enjoy a fabulous garden at the rear, ideal for outdoor gatherings or quiet afternoons in the sun, whil the front of the property boasts charming views over the green, enhancing the home's appeal.

#### OUTSIDE

Bathroom

The front garden is enclosed by low level fencing and the property overlooks a green area.

To the rear, the garden has Astroturf with flower/shrub borders and rear gate access.