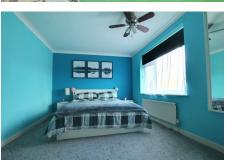

Bedroom 1 5.13m (16'10") x 3.05m (10') Two windows to front.

Bedroom 2 4.39m (14'5") x 3.24m (10'8") Window to rear, laminate flooring.

2.08m (6'10") x 1.69m (5'7")

Fitted with a panelled bath which has shower over, low level wc and hand wash basin set within vanity unit. Window to rear.