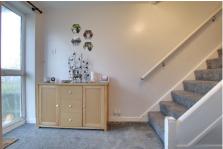

Step inside to find a spacious kitchen complemented by a convenient utility area, making meal prep a breeze. The inviting living room offers plenty of space to relax and entertain. Upstairs, you'll find two generously sized double bedrooms, perfect for restful nights, along with a well-appointed bathroom.

## Living Room 4.84m (15'11") x 3.24m (10'8") Window to front, laminate flooring, feature fireplace opening.

5.12m (16'10") x 2.60m (8'6")
Fitted with a matching range of wall and base units housing freestanding range stye cooker, washing machine and dishwasher included, together with fridge/freezer, wall mounted gas boiler, window to rear.