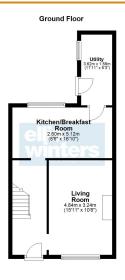

### **GROUND FLOOR**

Kitchen/Breakfast Room

## Living Room 4.84m (15'11") x 3.24m (10'8") Window to front, laminate flooring, feature fireplace opening.

5.12m (16'10") x 2.60m (8'6")
Fitted with a matching range of wall and base units housing freestanding range stye cooker, washing machine and dishwasher included, together with fridge/freezer, wall mounted gas boiler, window to rear.