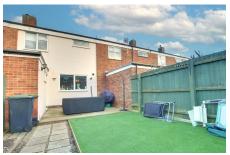

Outside, enjoy a fabulous garden at the rear, ideal for outdoor gatherings or quiet afternoons in the sun, whil the front of the property boasts charming views over the green, enhancing the home's appeal.

#### **OUTSIDE**

The front garden is enclosed by low level fencing and the property overlooks a green

To the rear, the garden has Astroturf with flower/shrub borders and rear gate access.