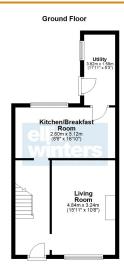

#### **GROUND FLOOR**

Kitchen/Breakfast Room

### 5.12m (16'10") x 2.60m (8'6") Fitted with a matching range of wall and base units housing freestanding range stye cooker, washing machine and dishwasher included, together with fridge/freezer, wall mounted gas boiler, window to rear.

#### Utility 3.62m (11'11") x 1.59m (5'3") Space for tumble drier, worktop space, window to side and door out to garden.