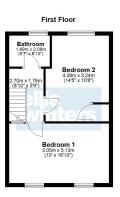

#### FIRST FLOOR

### Bedroom 1 5.13m (16'10") x 3.05m (10') Two windows to front.

#### Bedroom 2 4.39m (14'5") x 3.24m (10'8") Window to rear, laminate flooring.

within vanity unit. Window to rear.

#### Bathroom

2.08m (6'10") x 1.69m (5'7") Fitted with a panelled bath which has shower over, low level wc and hand wash basin set