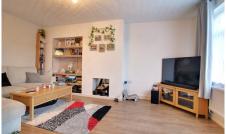

Step inside to find a spacious kitchen complemented by a convenient utility area, making meal prep a breeze. The inviting living room offers plenty of space to relax and entertain. Upstairs, you'll find two generously sized double bedrooms, perfect for restful nights, along with a well-appointed bathroom.

#### Living Room 4.84m (15'11") x 3.24m (10'8") Window to front, laminate flooring, feature fireplace opening.