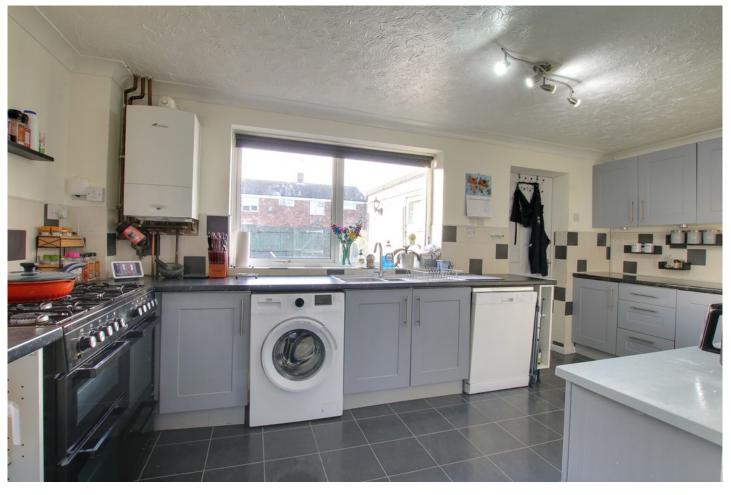

Step inside to find a spacious kitchen complemented by a convenient utility area, making meal prep a breeze. The inviting living room offers plenty of space to relax and entertain. Upstairs, you'll find two generously sized double bedrooms, perfect for restful nights, along with a well-appointed bathroom.

### 5.12m (16'10") x 2.60m (8'6") Fitted with a matching range of wall and base units housing freestanding range stye cooker, washing machine and dishwasher included, together with fridge/freezer, wall mounted gas boiler, window to rear.