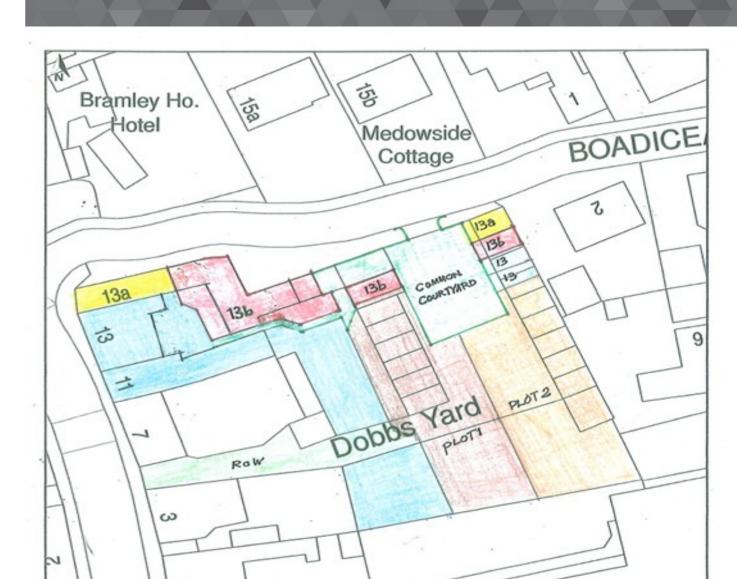

Embrace the opportunity to create a stunning retreat that honours its heritage while meeting modern needs.

Offers Invited £250,000

High Street, Chatteris, Cambridgeshire PE16 6BE

Site Plan (also called a Block Plan) shows area bounded by: 539366.19, 266074.9 539476.19, 266164.9 (at a scale of 1:500), OSGridRef: TL39436611. The representation of a road, track or path is revidence of a right of way. The representation of features as lines is no evidence of a property boundary.

Produced on 24th Apr 2025 from the Ordnance Survey National Geographic Datebase and incorporating surveyed revision available at this date. Reproduction in whole or part is prohibited without the prior permission of Ordnance Survey. © Crown copyright 2025. Supplied by www.buyaplan.co.uk a licensed Ordnance Survey partner (100053143). Unique plan reference: 800975275-E2CFB3.

Ordnance Survey and the OS Symbol are registered trademarks of Ordnance Survey, the national mapping agency of Great Britain. Buy A Plant9-logo, pdf design and the www.buyaplan.co.uk websit are Copyright 6 Passing Ltd 2005.

© Crown copyright and database rights 2025