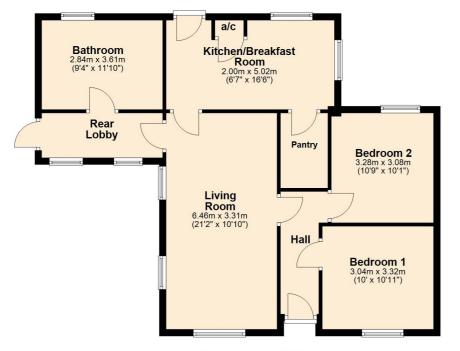

# £335,000

Tara's Refuge, Wimblington Road, Manea, Cambridgeshire PE15 0JR

Ground Floor Approx. 80.4 sq. metres (865.3 sq. feet)

Total area: approx. 80.4 sq. metres (865.3 sq. feet)

### CASH BUYERS ONLY

GROUND FLOOR

Living Room 6.46m (21'2") x 3.31m (10'10")

Kitchen/Breakfast Room 5.02m (16'6") x 2.00m (6'7")

Bedroom 1 3.32m (10'11") x 3.04m (10')

Bedroom 2 3.28m (10'9") x 3.08m (10'1")

Bathroom

OUTSIDE

A driveway to one side provides off road parking and there are various gates for added security.

There is an enclosed two-acre paddock area plus an additional acre surrounding the bungalow with varying outbuildings of disrepair.