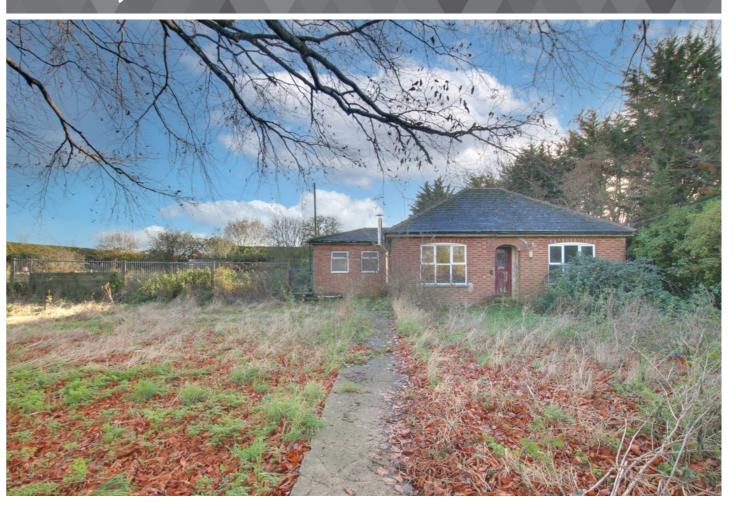

£335,000

To arrange a viewing call us now on 01354 694900

Offered for sale with NO FORWARD CHAIN, this charming TWO BEDROOM DETACHED BUNGALOW is nestled on an expansive plot of APPROXIMATELY 3 ACRES, providing a unique opportunity for those with a vision. While the property does exhibit some structural issues and is suitable for CASH BUYERS ONLY, it boasts significant POTENTIAL for redevelopment, making it an enticing prospect for investors and creative homeowners alike. The grounds include various outbuildings, adding to the versatility of the space. Imagine transforming this serene setting into your dream retreat or a profitable venture.

Bathroom

OUTSIDE

A driveway to one side provides off road parking and there are various gates for added security.

There is an enclosed two-acre paddock area plus an additional acre surrounding the bungalow with varying outbuildings of disrepair.