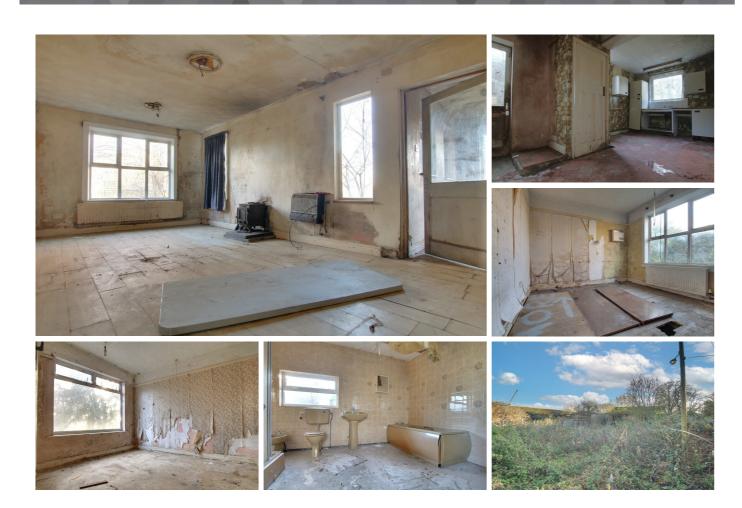

£335,000

To arrange a viewing call us now on 01354 694900

Offered for sale with NO FORWARD CHAIN, this charming TWO BEDROOM DETACHED BUNGALOW is nestled on an expansive plot of APPROXIMATELY 3 ACRES, providing a unique opportunity for those with a vision. While the property does exhibit some structural issues and is suitable for CASH BUYERS ONLY, it boasts significant POTENTIAL for redevelopment, making it an enticing prospect for investors and creative homeowners alike. The grounds include various outbuildings, adding to the versatility of the space. Imagine transforming this serene setting into your dream retreat or a profitable venture.

### CASH BUYERS ONLY

GROUND FLOOR

Living Room 6.46m (21'2") x 3.31m (10'10")

Kitchen/Breakfast Room 5.02m (16'6") x 2.00m (6'7")

Bedroom 1 3.32m (10'11") x 3.04m (10')

Bedroom 2 3.28m (10'9") x 3.08m (10'1")

Bathroom

OUTSIDE

A driveway to one side provides off road parking and there are various gates for added security.

There is an enclosed two-acre paddock area plus an additional acre surrounding the bungalow with varying outbuildings of disrepair.