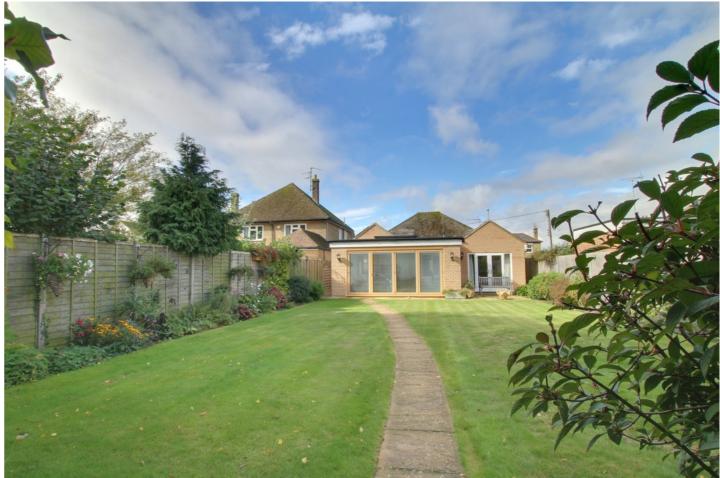

The majority of the front garden is block paved to provide ample off road parking. There is a gravel garden area with feature tree. To the rear, the extensive garden has patio area, established borders, beech hedging and a rear vegetable garden area which is currently laid to lawn with greenhouse and shed.