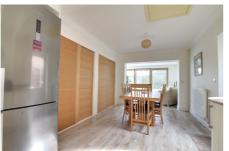

3.60m (11'10") x 2.98m (9'9") Fitted storage cupboards and pantry style cupboard, open plan to kitchen, door out to garden

Garden Room 2.88m (9'5") x 5.59m (18'4") Window to side, skylight, bi-fold doors leading out to the rear garden