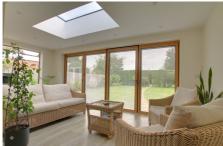

3.60m (11'10") x 2.98m (9'9") Fitted storage cupboards and pantry style cupboard, open plan to kitchen, door out to garden

Garden Room 2.88m (9'5") x 5.59m (18'4") Window to side, skylight, bi-fold doors leading out to the rear garden