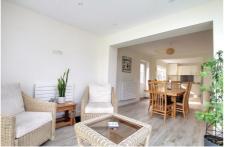

3.60m (11'10") x 2.98m (9'9") Fitted storage cupboards and pantry style cupboard, open plan to kitchen, door out to garden

Garden Room 2.88m (9'5") x 5.59m (18'4") Window to side, skylight, bi-fold doors leading out to the rear garden

with stunning quartz worktops, double electric oven and four ring ceramic hob with extractor over, plumbing for washing machine and space for tumble drier, integrated dishwasher, window to side

Dining Area