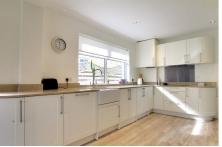

£400,000

London Road, Chatteris, Cambridgeshire PE16 6LU

Living Room 5.30m (17'5") x 3.87m (12'8") max Windows to rear and double doors leading out to garden

Kitchen Area

3.60m (11'10") x 2.98m (9'9") Fitted with a modern range of wall and base

with stunning quartz worktops, double electric oven and four ring ceramic hob with extractor over, plumbing for washing machine and space for tumble drier, integrated dishwasher, window to side

Dining Area