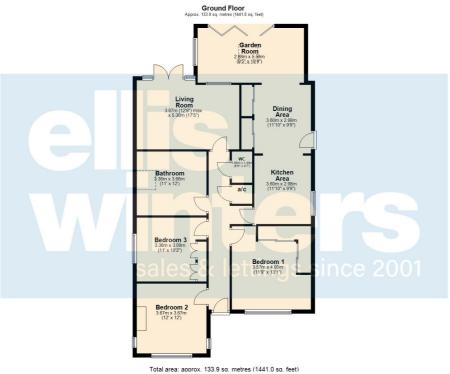

£400,000

London Road, Chatteris, Cambridgeshire PE16 6LU

Living Room 5.30m (17'5") x 3.87m (12'8") max Windows to rear and double doors leading out to garden

Kitchen Area

3.60m (11'10") x 2.98m (9'9") Fitted with a modern range of wall and base

with stunning quartz worktops, double electric oven and four ring ceramic hob with extractor over, plumbing for washing machine and space for tumble drier, integrated dishwasher, window to side

Dining Area

3.60m (11'10") x 2.98m (9'9") Fitted storage cupboards and pantry style cupboard, open plan to kitchen, door out to garden

Garden Room 2.88m (9'5") x 5.59m (18'4") Window to side, skylight, bi-fold doors leading out to the rear garden

Bedroom 1 4.00m (13'1") x 3.57m (11'9") Window to front, fitted wardrobes

Bedroom 2 3.67m (12') x 3.67m (12') Windows to both front and side

Bedroom 3 3.36m (11') x 3.09m (10'2") Fitted wardrobes, window to side

Bathroom

Fitted with a panelled bath which has mixer tap shower, double shower cubicle, low level wc and hand wash basin/ Velux window

1.65m (5'5") x 1.08m (3'7") Fitted with a low level wc and hand wash