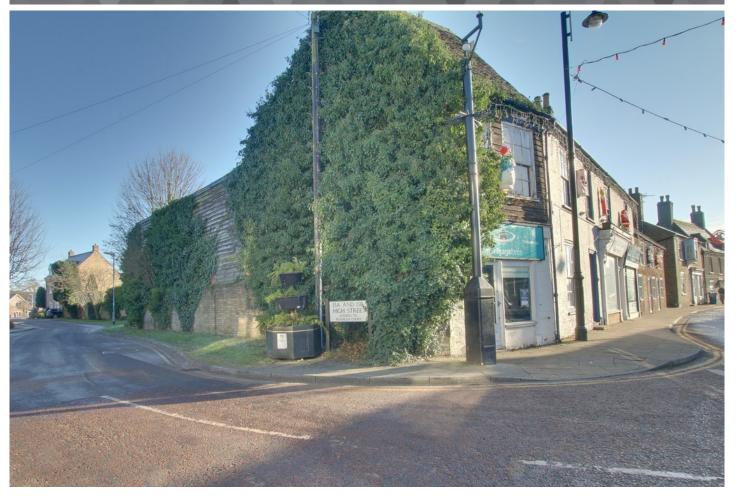

£75,000

High Street, Chatteris, Cambridgeshire PE16 6BE

To arrange a viewing call us now on 01354 694900

Available for sale with no forward chain, this deceptively spacious retail unit currently has an office use in place and is set over two floors.

Prime for conversion with planning in place, there is scope for so much. The accommodation currently comprises office space to the front, rear kitchen area and stairs to first floor. Upstairs there is an additional office space which spans the entirety of the first floor with potential use as residential including attic space over.

There is also allocated parking to the rear.

Energy rating E

Ellis Winters has not tested any apparatus, equipment fitting or services and so cannot verify that they are in working order. The buyer is advised to obtain verification from their solicitor or surveyor. Floor plans are for representational purposes only and are not to scale.