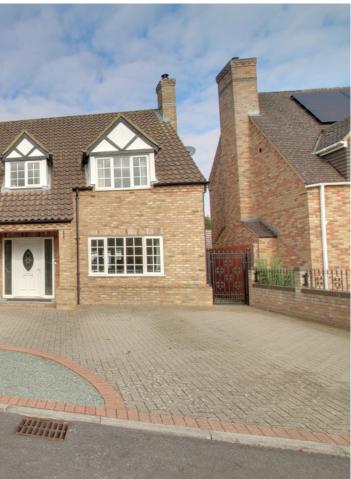

### Parkview Lane, Manea, Cambridgeshire PE15 0LZ

Total area: approx. 249.3 sq. metres (2684.0 sq. feet)

Ground Floor

### Outside

The extensive front garden is block paved to provide ample off road parking. Garage 2.98m (9'9") x 2.76m (9'1") Electric roller door, plumbing for washing machine, worktop

To the rear, the garden has well established borders, allotment area, patio and an extensive workshop (6.40m x 4.50m) which has power and light.