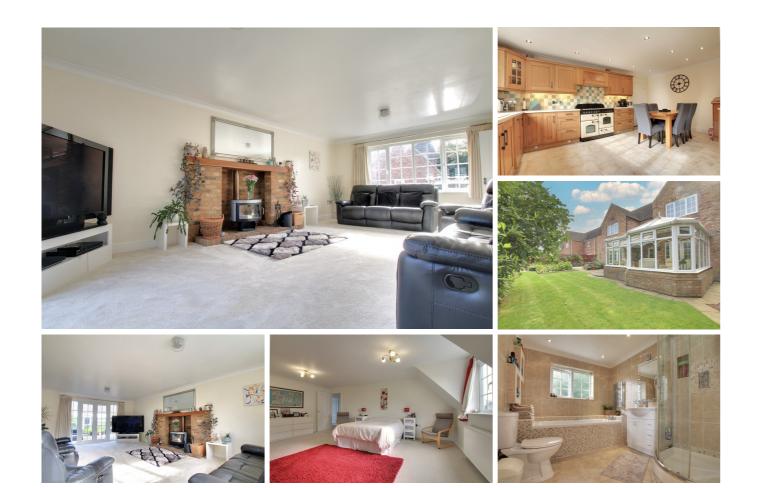

## To arrange a viewing call us now on 01354 694900

This stunning FOUR-BEDROOM DETACHED family home offers a blend of comfort and convenience plus has an additional one bedroom, SELF CONTAINED ANNEX. When entering the main property, you are welcomed by a LARGE KITCHEN/DINER that provides plenty of space for family dinners and as you wander through to the living room, the standout feature is the INGLENOOK STYLE FIREPLACE complete with WOODBURNING STOVE. There are four double bedrooms upstairs, TWO EN-SUITES and the family bathroom. The separate one bedroom annex is incredibly spacious and has its own kitchen, living room, shower room, bedroom and LARGE CONSERVATORY

### WC

2.00m (6'7") x 1.35m (4'5") max Fitted with a low level wc and hand wash basin

Living Room 7.12m (23'4") x 4.28m (14'1") Stunning exposed brick inglenook style fireplace with modern 'designer' woodburning stove, window to front and double doors at rear leading to garden

Kitchen/Dining Room 5.59m (18'4") max x 4.15m (13'7") Fitted with a matching range of wall and base units housing 1 1/2 sink and drainer, integrated dishwasher, rangemaster electric cooker, space for fridge/freezer, tiled floor, window to front

Annex Living Room 4.71m (15'5") x 3.20m (10'6") Double doors leading out to rear garden

Annex Conservatory 5.70m (18'9") x 5.45m (17'11") Large well shaped conservatory with double doors leading out to the garden