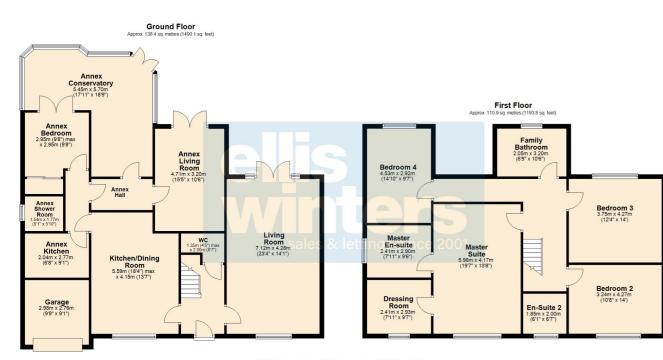

### Parkview Lane, Manea, Cambridgeshire PE15 0LZ

Total area: approx. 249.3 sq. metres (2684.0 sq. feet)

Ground Floor

### WC

2.00m (6'7") x 1.35m (4'5") max Fitted with a low level wc and hand wash basin

Living Room 7.12m (23'4") x 4.28m (14'1") Stunning exposed brick inglenook style fireplace with modern 'designer' woodburning stove, window to front and double doors at rear leading to garden

Kitchen/Dining Room 5.59m (18'4") max x 4.15m (13'7") Fitted with a matching range of wall and base units housing 1 1/2 sink and drainer, integrated dishwasher, rangemaster electric cooker, space for fridge/freezer, tiled floor, window to front

First Floor

Master Suite 5.96m (19'7") x 4.17m (13'8") Window to front

Dressing Room 2.93m (9'7") x 2.41m (7'11") Window to front, fitted with shelving and hanging rails and storage, airing cupboard

Master En-suite 2.90m (9'6") x 2.41m (7'11") Fitted with a panelled bath which has mixer tap shower, corner shower cubicle, low level wc and hand wash basin set within vanity unit. Window to side

Bedroom 2 4.27m (14') x 3.24m (10'8") Window to front

En-Suite 2 2.00m (6'7") x 1.85m (6'1") Fitted with a corner shower cubicle, low level wc and hand wash basin. Window to front

Bedroom 3 4.27m (14') x 3.75m (12'4") Window to rear

Window to rear Family Bathroom

Bedroom 4

3.20m (10'6") x 2.05m (6'9") Fitted with a double shower cubicle, low level wc and hand wash basin set within vanity unit. Window to rear

Annex is located on the ground floor

Annex Kitchen 2.77m (9'1") x 2.04m (6'8") Fitted with a matching range of wall and base units housing single electric oven and four ring ceramic hob with extractor over, plumbing for dishwasher, space for fridge, single sink and drainer.

Annex Living Room 4.71m (15'5") x 3.20m (10'6") Double doors leading out to rear garden

Annex Conservatory 5.70m (18'9") x 5.45m (17'11") Large well shaped conservatory with double doors leading out to the garden

Annex Bedroom 2.95m (9'8") x 2.95m (9'8") max Fitted wardrobe, double doors into conservatory

Annex Shower Room Fitted with a corner shower cubicle, low level wc and hand wash basin. Window to side.

### Outside

The extensive front garden is block paved to provide ample off road parking. Garage 2.98m (9'9") x 2.76m (9'1") Electric roller door, plumbing for washing machine, worktop

To the rear, the garden has well established borders, allotment area, patio and an extensive workshop (6.40m x 4.50m) which has power and light.