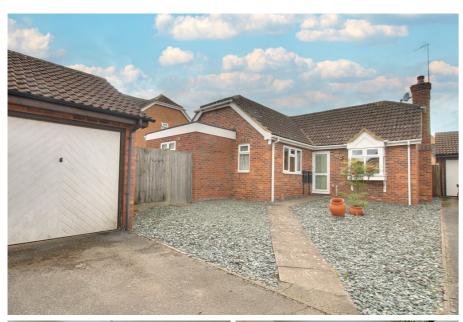

## Outside

The front garden is open plan and laid to gravel. A driveway to one side provides off road parking and leads to the single garage which has standard up and over door. To the rear the garden is low maintenance with feature gravel, mature plants and shrubs plus a patio area.