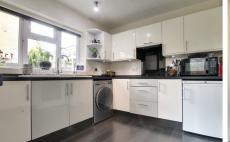

Garden Room

6.04m (19'10") x 3.92m (12'10") Windows to both rear and side, double doors out to rear garden

Kitchen/Breakfast Room

3.35m (11') max x 3.26m (10'8")
Fitted with a modern range of wall and base units housing eye level double electric oven, four ring ceramic hob, plumbing for washing machine and space for fridge/freezer and under counter fridge, wall mounted gas boiler, ceramic sink and drainer, window to rear