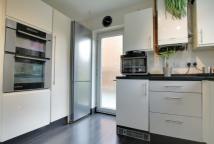

Garden Room

6.04m (19'10") x 3.92m (12'10") Windows to both rear and side, double doors out to rear garden

Kitchen/Breakfast Room

3.35m (11') max x 3.26m (10'8")
Fitted with a modern range of wall and base units housing eye level double electric oven, four ring ceramic hob, plumbing for washing machine and space for fridge/freezer and under counter fridge, wall mounted gas boiler, ceramic sink and drainer, window to rear