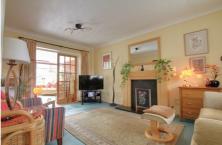

## WC

1.73m (5'8") x 1.70m (5'7")

Fitted storage units, low level wc and hand wash basin. There is plumbing for a bath which could be installed if required. Window to side

Living Room

5.15m (16'11") x 3.24m (10'8") Box bay window to front, fireplace housing