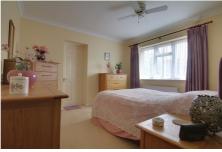

Office

1.98m (6'6") x 1.55m (5'1") Window to side

Bedroom 1

3.50m (11'6") x 3.24m (10'8") Window to side, open plan wardrobe area

En-suite

2.93m (9'7") x 1.78m (5'10")
Fitted with a panelled bath, separate double shower cubicle, low level wc and hand wash