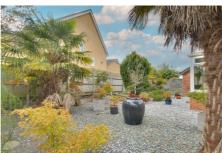

## Outside

The front garden is open plan and laid to gravel. A driveway to one side provides off road parking and leads to the single garage which has standard up and over door. To the rear the garden is low maintenance with feature gravel, mature plants and shrubs plus a patio area.