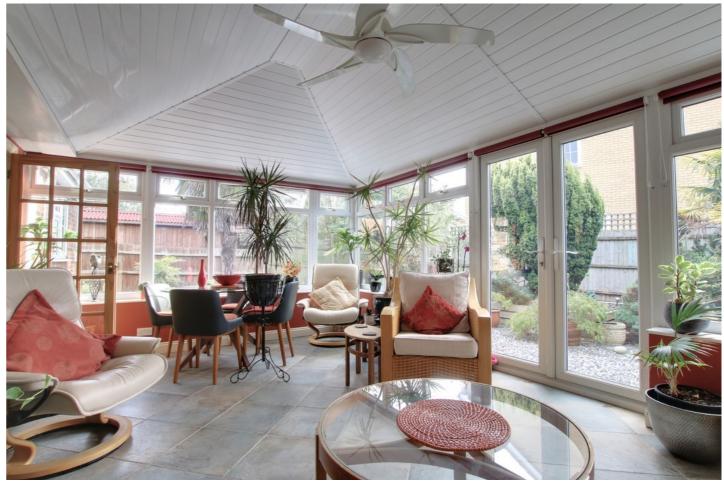

Garden Room

6.04m (19'10") x 3.92m (12'10") Windows to both rear and side, double doors out to rear garden

Kitchen/Breakfast Room

3.35m (11') max x 3.26m (10'8")
Fitted with a modern range of wall and base units housing eye level double electric oven, four ring ceramic hob, plumbing for washing machine and space for fridge/freezer and under counter fridge, wall mounted gas boiler, ceramic sink and drainer, window to rear