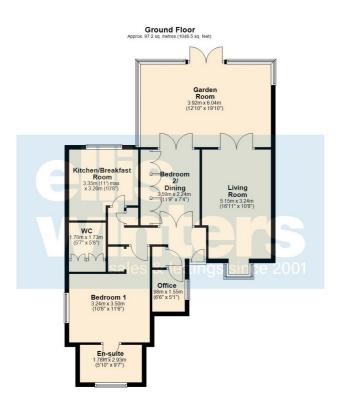

## WC

1.73m (5'8") x 1.70m (5'7")

Fitted storage units, low level wc and hand wash basin. There is plumbing for a bath which could be installed if required. Window to side

Living Room

5.15m (16'11") x 3.24m (10'8") Box bay window to front, fireplace housing

Garden Room

6.04m (19'10") x 3.92m (12'10") Windows to both rear and side, double doors out to rear garden

Kitchen/Breakfast Room

3.35m (11') max x 3.26m (10'8")
Fitted with a modern range of wall and base units housing eye level double electric oven, four ring ceramic hob, plumbing for washing machine and space for fridge/freezer and under counter fridge, wall mounted gas boiler, ceramic sink and drainer, window to rear

Office

1.98m (6'6") x 1.55m (5'1") Window to side

Bedroom 1

3.50m (11'6") x 3.24m (10'8") Window to side, open plan wardrobe area

En-suite

2.93m (9'7") x 1.78m (5'10")
Fitted with a panelled bath, separate double shower cubicle, low level wc and hand wash

basin. Window to front

Bedroom 2/ Dining

3.59m (11'9") x 2.24m (7'4")
Fitted wardrobes, double doors into garden