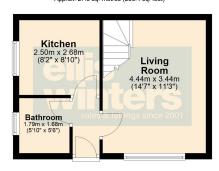

Ground Floor

First Floor

Total area: approx. 55.4 sq. metres (595.8 sq. feet)

#### **GROUND FLOOR**

Living Room 4.44m (14'7") x 3.44m (11'3")

Kitchen 2.68m (8'10") x 2.50m (8'2")

Bathroom

FIRST FLOOR

Bedroom 1 4.44m (14'7") x 2.70m (8'10")

Bedroom 2 4.45m (14'7") x 2.46m (8'1")

OUTSIDE