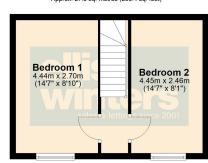

Ground Floor

First Floor

Total area: approx. 55.4 sq. metres (595.8 sq. feet)

#### **GROUND FLOOR**

Living Room 4.44m (14'7") x 3.44m (11'3")

Kitchen 2.68m (8'10") x 2.50m (8'2")

Bathroom

FIRST FLOOR

Bedroom 1 4.44m (14'7") x 2.70m (8'10")

Bedroom 2 4.45m (14'7") x 2.46m (8'1")

OUTSIDE