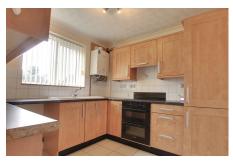

#### **GROUND FLOOR**

Living Room 4.44m (14'7") x 3.44m (11'3")

Kitchen 2.68m (8'10") x 2.50m (8'2")

Bathroom

FIRST FLOOR

Bedroom 1 4.44m (14'7") x 2.70m (8'10")

Bedroom 2 4.45m (14'7") x 2.46m (8'1")

OUTSIDE