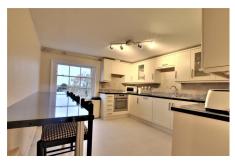

#### Hall

Double entrance doors leading into the apartment

Kitchen/Dining Room 5.08m (16'8") x 3.31m (10'10")
Fitted with a matching range of wall and base units housing single electric oven and four ring ceramic hob with extractor over, integrated fridge and dishwasher, 1 ½ sink and drainer, breakfast bar, window to rear