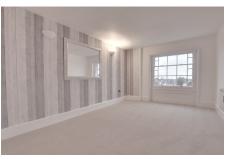

#### Bedroom 1

5.44m (17'10") x 4.04m (13'3") Window to front, feature fireplace

Bedroom 2 5.20m (17'1") x 3.95m (13') Window to front, feature fireplace, airing cupboard

Bedroom 3 4.00m (13'1") x 2.84m (9'4") Window to front