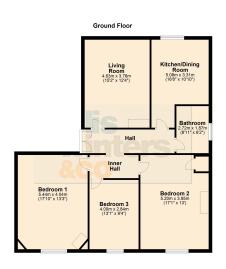

#### Hall

Double entrance doors leading into the apartment

Kitchen/Dining Room 5.08m (16'8") x 3.31m (10'10")
Fitted with a matching range of wall and base units housing single electric oven and four ring ceramic hob with extractor over, integrated fridge and dishwasher, 1 ½ sink and drainer, breakfast bar, window to rear

#### Living Room

4.63m (15'2") x 3.76m (12'4") Feature fireplace, shelving, window to rear

#### Bathroom

Fitted with a panelled bath low level WC and hand wash basin. Window to side

Inner Hall

#### Bedroom 1

5.44m (17'10") x 4.04m (13'3") Window to front, feature fireplace

Bedroom 2 5.20m (17'1") x 3.95m (13') Window to front, feature fireplace, airing cupboard

Bedroom 3 4.00m (13'1") x 2.84m (9'4") Window to front