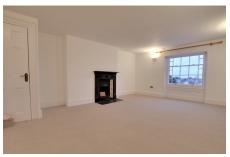

#### Living Room

4.63m (15'2") x 3.76m (12'4") Feature fireplace, shelving, window to rear