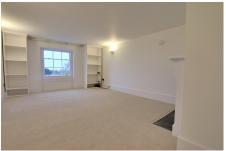

#### Living Room

4.63m (15'2") x 3.76m (12'4") Feature fireplace, shelving, window to rear