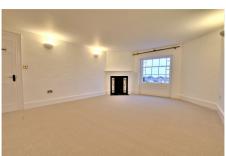

#### Living Room

4.63m (15'2") x 3.76m (12'4") Feature fireplace, shelving, window to rear