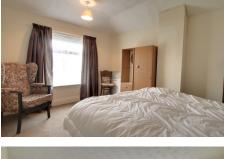

4.65m (15'3") x 1.81m (5'11") machine, window to rear.

Fitted with a low level WC.

Bedroom 1 3.54m (11'7") x 3.42m (11'3") Window to front, feature fireplace.

Bedroom 2 3.42m (11'3") x 3.30m (10'10") Window to front.

Bedroom 3 3.81m (12'6") x 2.90m (9'6") Window to rear.

Bathroom 3.85m (12'8") max. x 1.73m (5'8")