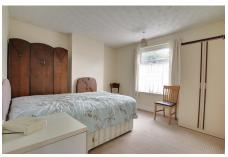

4.65m (15'3") x 1.81m (5'11") machine, window to rear.

Fitted with a low level WC.

Bedroom 1 3.54m (11'7") x 3.42m (11'3") Window to front, feature fireplace.

Bedroom 2 3.42m (11'3") x 3.30m (10'10") Window to front.

Bedroom 3 3.81m (12'6") x 2.90m (9'6") Window to rear.

Bathroom 3.85m (12'8") max. x 1.73m (5'8")