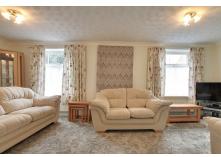

## Living Room

each side, fireplace.

Fitted with base units, plumbing for washing

WC.

Fitted with a panelled bath, low level wc and hand wash basin. Airing cupboard. Window to side.

Ellis Winters & Co 20 Market Hill, Chatteris, Cambridgeshire, PE16 6BA Tel: 01354 694900 Email: info@elliswinters.co.uk www.elliswinters.co.uk