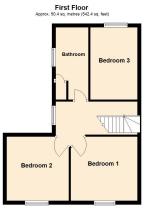

4.65m (15'3") x 1.81m (5'11") machine, window to rear.

Fitted with a low level WC.

Bedroom 1 3.54m (11'7") x 3.42m (11'3") Window to front, feature fireplace.

Bedroom 2 3.42m (11'3") x 3.30m (10'10") Window to front.

Bedroom 3 3.81m (12'6") x 2.90m (9'6") Window to rear.

Bathroom 3.85m (12'8") max. x 1.73m (5'8")