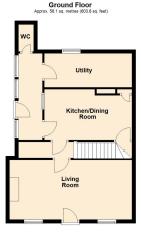

Total area: approx. 106.5 sq. metres (1146.2 sq. feet)

## **GROUND FLOOR**

# 6.50m (21'4") x 3.18m (10'5") Entrance door leading in with windows to

Kitchen/Dining Room 4.66m (15'3") x 2.71m (8'11") max Fitted with a matching range of wall and base units with space for under counter fridge, freestanding cooker, fireplace housing electric fire. Window to side.

4.65m (15'3") x 1.81m (5'11") machine, window to rear.

Fitted with a low level WC.

Bedroom 1 3.54m (11'7") x 3.42m (11'3") Window to front, feature fireplace.

Bedroom 2 3.42m (11'3") x 3.30m (10'10") Window to front.