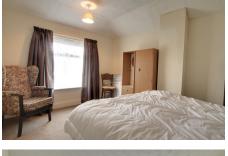

# 4.65m (15'3") x 1.81m (5'11") machine, window to rear

Fitted with a low level wc

Bedroom 1 3.54m (11'7") x 3.42m (11'3") Window to front, feature fireplace

Bedroom 2 3.42m (11'3") x 3.30m (10'10")

Bedroom 3 Window to rear