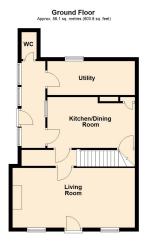

#### **GROUND FLOOR**

## Living Room 6.50m (21'4") x 3.18m (10'5") Entrance door leading in with windows to

### Kitchen/Dining Room 4.66m (15'3") x 2.71m (8'11") max Fitted with a matching range of wall and base units with space for under counter fridge, freestanding cooker, fireplace housing

# 4.65m (15'3") x 1.81m (5'11") machine, window to rear

Fitted with a low level wc

Bedroom 1 3.54m (11'7") x 3.42m (11'3") Window to front, feature fireplace

Bedroom 2 3.42m (11'3") x 3.30m (10'10")

Bedroom 3 Window to rear