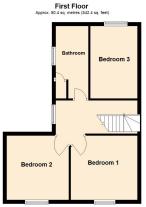

# 4.65m (15'3") x 1.81m (5'11") machine, window to rear

Fitted with a low level wc

Bedroom 1 3.54m (11'7") x 3.42m (11'3") Window to front, feature fireplace

Bedroom 2 3.42m (11'3") x 3.30m (10'10")

Bedroom 3 Window to rear

Bathroom 3.85m (12'8") max x 1.73m (5'8") to side

each side, fireplace

electric fire. Window to side

Fitted with base units, plumbing for washing

WC.

Window to front

3.81m (12'6") x 2.90m (9'6")

Fitted with a panelled bath, low level wc and hand wash basin. Airing cupboard. Window