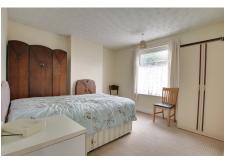

# 4.65m (15'3") x 1.81m (5'11") machine, window to rear

Fitted with a low level wc

Bedroom 1 3.54m (11'7") x 3.42m (11'3") Window to front, feature fireplace

Bedroom 2 3.42m (11'3") x 3.30m (10'10")

Bedroom 3 Window to rear