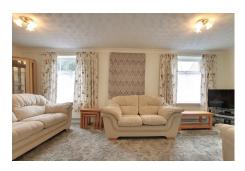

## Living Room 6.50m (21'4") x 3.18m (10'5") Entrance door leading in with windows to