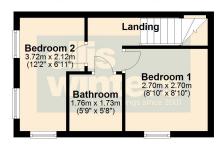

#### First Floor ox. 22.6 sq. metres (243.5 sq. fee

Total area: approx. 44.4 sq. metres (478.3 sq. feet)

#### FIRST FLOOR

#### Bedroom 1 2.70m (8'10") x 2.70m (8'10") Window to front

3.72m (12'2") x 2.12m (6'11")

Fitted with a panelled bath which has mixer tap shower, low level wc and hand wash basin.

## Bedroom 2 Window to front and side