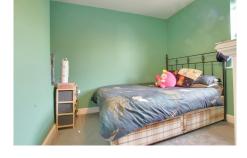

#### Bedroom 1 2.70m (8'10") x 2.70m (8'10") Window to front

3.72m (12'2") x 2.12m (6'11")

Fitted with a panelled bath which has mixer tap shower, low level wc and hand wash basin.

## Bedroom 2 Window to front and side