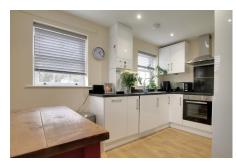

#### Kitchen Area 3.72m (12'2") x 2.45m (8')

Fitted with a modern range of wall and base units housing single electric oven and four ring electric hob with extractor over, fully integrated with fridge/freezer, washing machine and dishwasher, windows to both side and front