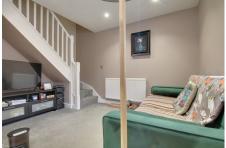

#### **GROUND FLOOR**

#### Lounge Area 3.68m (12'1") x 3.35m (11') Window to front and stairs rising to first floor

Fitted with a low level wc and hand wash