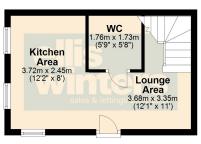

#### Ground Floor Approx. 21.8 sq. metres (234.8 sq. fee

#### **GROUND FLOOR**

#### Kitchen Area 3.72m (12'2") x 2.45m (8')

Fitted with a modern range of wall and base units housing single electric oven and four ring electric hob with extractor over, fully integrated with fridge/freezer, washing machine and dishwasher, windows to both side and front

#### Lounge Area 3.68m (12'1") x 3.35m (11') Window to front and stairs rising to first floor

Fitted with a low level wc and hand wash