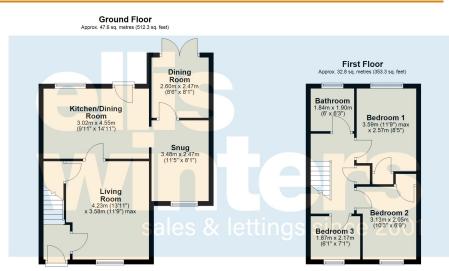

Total area: approx. 80.4 sq. metres (865.6 sq. feet)

#### **GROUND FLOOR**

#### LIVING ROOM 4.23m (13'11") x 3.58m (11'9") max. Window to front.

KITCHEN/DINING ROOM 4.55m (14'11") x 3.02m (9'11") Fitted with a matching range of wall and base units complete with freestanding cooker, plumbing for washing machine and dishwasher, 11/2 sink and drainer, window to rear and door out to garden.

**DINING ROOM** 2.60m (8'6") x 2.47m (8'1") Double doors out to garden.

BEDROOM 1 3.59m (11'9") max. x 2.57m (8'5") Window to rear, fitted wardrobe.

BEDROOM 2 3.13m (10'3") x 2.05m (6'9") Window to front, fitted wardrobe.

BEDROOM 3 2.17m (7'1") x 1.87m (6'1") Window to front.

### **BATHROOM**

Fitted with a panelled bath which has electric shower over, low level WC and hand wash basin. Window to rear.