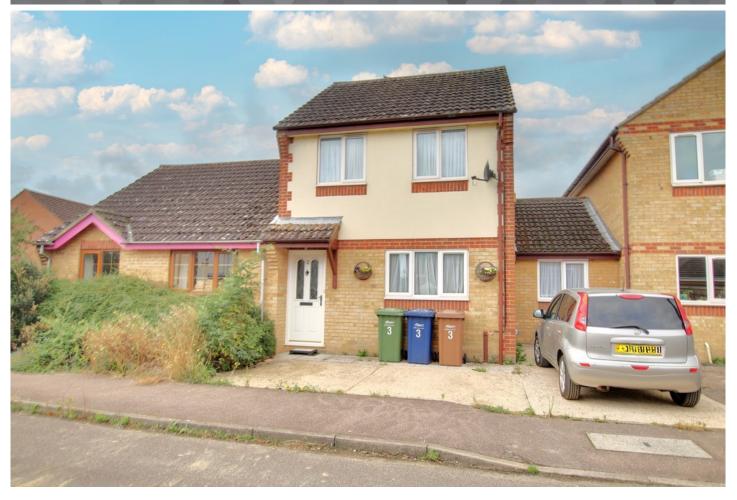

£210,000

Annabelle Avenue, Manea, Cambridgeshire PE15 0HX

# £210,000

# Annabelle Avenue, Manea, Cambridgeshire PE15 0HX

The property boasts the added convenience of OFF-ROAD PARKING, ensuring you never have to worry about finding a spot. Step outside to your private garden, a delightful outdoor space for gardening, play, or simply unwinding in the fresh air.

#### OUTSIDE

The front of the property is open plan and provides off road parking.

To the rear, the garden is laid mainly to lawn with patio area and storage shed.