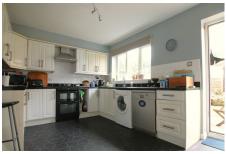

#### LIVING ROOM 4.23m (13'11") x 3.58m (11'9") max. Window to front.

KITCHEN/DINING ROOM 4.55m (14'11") x 3.02m (9'11") Fitted with a matching range of wall and base units complete with freestanding cooker, plumbing for washing machine and dishwasher, 11/2 sink and drainer, window to rear and door out to garden.