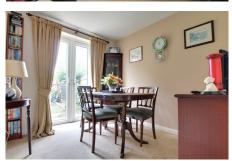

**DINING ROOM** 2.60m (8'6") x 2.47m (8'1") Double doors out to garden.

BEDROOM 1 3.59m (11'9") max. x 2.57m (8'5") Window to rear, fitted wardrobe.

BEDROOM 2 3.13m (10'3") x 2.05m (6'9") Window to front, fitted wardrobe.