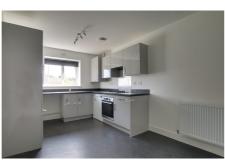

#### Kitchen/Diner

4.77m (15'8") x 2.80m (9'2")

Fitted with a matching range of wall and base units housing single electric oven and four ring gas hob with extractor over, integrated fridge/freezer and washing machine, dishwasher, window to front.