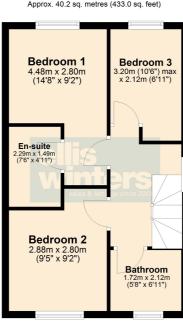

## First Floor

Total area: approx. 80.2 sq. metres (863.3 sq. feet)

#### Bedroom 1

4.48m (14'8") x 2.80m (9'2")

Window to rear.

## En-suite

2.29m (7'6") x 1.49m (4'11") Fitted with a double shower cubicle, low level WC and hand wash basin.

## Bedroom 2

2.88m (9'5") x 2.80m (9'2")

Window to front.

# Bedroom 3

3.20m (10'6") max. x 2.12m (6'11")

Window to rear.

# Bathroom

Fitted with a panelled bath which has mixer tap shower, low level WC and hand wash basin. Window to front.