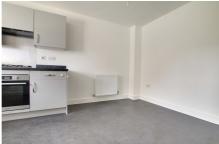

#### Kitchen/Diner

4.77m (15'8") x 2.80m (9'2")

Fitted with a matching range of wall and base units housing single electric oven and four ring gas hob with extractor over, integrated fridge/freezer and washing machine, dishwasher, window to front.