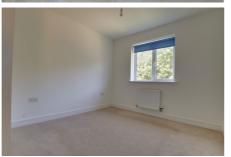

#### Bedroom 1

4.48m (14'8") x 2.80m (9'2")

Window to rear.

## Bedroom 2

2.88m (9'5") x 2.80m (9'2")

Window to front.

# Bedroom 3

3.20m (10'6") max. x 2.12m (6'11")

Window to rear.