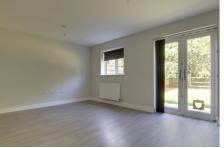

### Living Room

4.98m (16'4") x 3.19m (10'6") Window to rear, double doors out to rear

garden.