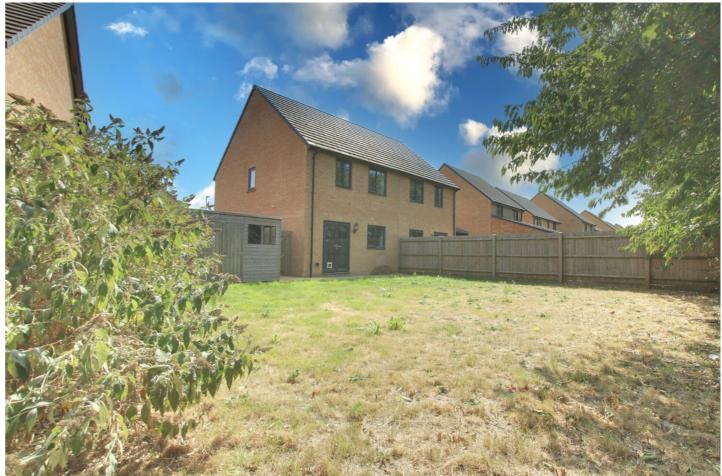

#### OUTSIDE

The front garden is open plan with an area laid to lawn and shrub border. A good size driveway to one side provides ample off road parking. There is a car charging station.

To the rear, the garden is laid mainly to lawn with patio area and two storage sheds.