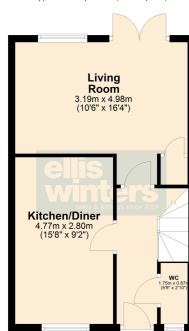

# **Ground Floor**

Approx. 40.0 sq. metres (430.3 sq. feet)

#### Kitchen/Diner

4.77m (15'8") x 2.80m (9'2")

Fitted with a matching range of wall and base units housing single electric oven and four ring gas hob with extractor over, integrated fridge/freezer and washing machine, dishwasher, window to front.

### Living Room

4.98m (16'4") x 3.19m (10'6") Window to rear, double doors out to rear

garden.

### WC

1.75m (5'9") x 0.87m (2'10")

Fitted with a low level WC and hand wash

basin. Window to front.