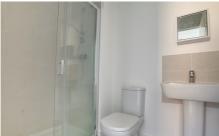

# Bathroom

Fitted with a panelled bath which has mixer tap shower, low level WC and hand wash basin. Window to front.