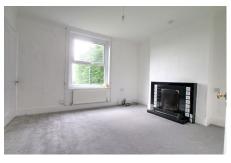

#### Ground Floor

Kitchen 3.49m (11'5") x 2.29m (7'6")

Living Room 4.59m (15'1") max x 3.42m (11'3")

Dining Room 3.60m (11'10") max x 3.12m (10'3")

Bathroom 2.07m (6'10") x 1.48m (4'10")

WC 1.48m (4'10") x 0.90m (2'11")