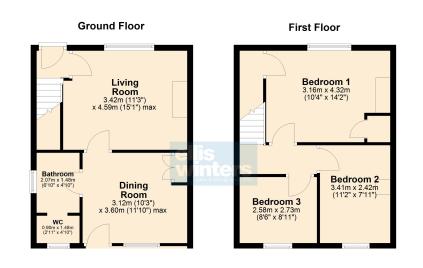

#### Ground Floor

Kitchen 3.49m (11'5") x 2.29m (7'6")

Living Room 4.59m (15'1") max x 3.42m (11'3")

Dining Room 3.60m (11'10") max x 3.12m (10'3")

Bathroom 2.07m (6'10") x 1.48m (4'10")

WC 1.48m (4'10") x 0.90m (2'11")

First Floor

Bedroom 1 4.32m (14'2") x 3.16m (10'4")

Bedroom 2 3.41m (11'2") x 2.42m (7'11")

Bedroom 3 2.73m (8'11") x 2.58m (8'6")