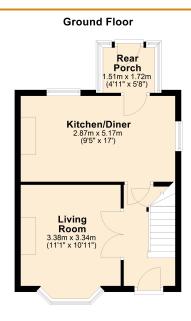

## **GROUND FLOOR**

## LIVING ROOM 3.38m (11'1") x 3.34m (10'11")

Fitted with a matching range of wall and base units with plumbing for washing machine and space for tumble drier and freestanding cooker, wall mounted gas boiler, windows to both rear and side.

## KITCHEN/DINER

5.17m (17') x 2.87m (9'5")

3.40m (11'2") x 2.94m (9'8")

BEDROOM 2

3.40m (11'2") x 2.65m (8'8")

2.45m (8') x 2.44m (8')

Fitted with a panelled bath, low level WC and hand wash basin. Window to front.