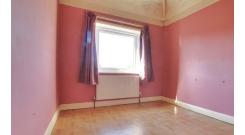

## KITCHEN/DINER

5.17m (17') x 2.87m (9'5")

3.40m (11'2") x 2.94m (9'8")

BEDROOM 2

3.40m (11'2") x 2.65m (8'8")

2.45m (8') x 2.44m (8')

Fitted with a panelled bath, low level WC and hand wash basin. Window to front.