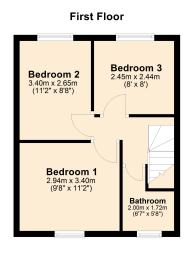

# BEDROOM 1 Fitted wardrobes, window to front.

# Window to rear.

## BEDROOM 3 Window to rear.

2.00m (6'7") x 1.72m (5'8")

## KITCHEN/DINER

5.17m (17') x 2.87m (9'5")

3.40m (11'2") x 2.94m (9'8")

BEDROOM 2

3.40m (11'2") x 2.65m (8'8")

2.45m (8') x 2.44m (8')

Fitted with a panelled bath, low level WC and hand wash basin. Window to front.