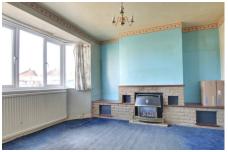

## LIVING ROOM 3.38m (11'1") x 3.34m (10'11")

Fitted with a matching range of wall and base units with plumbing for washing machine and space for tumble drier and freestanding cooker, wall mounted gas boiler, windows to both rear and side.

# Bay window to front, fireplace housing gas