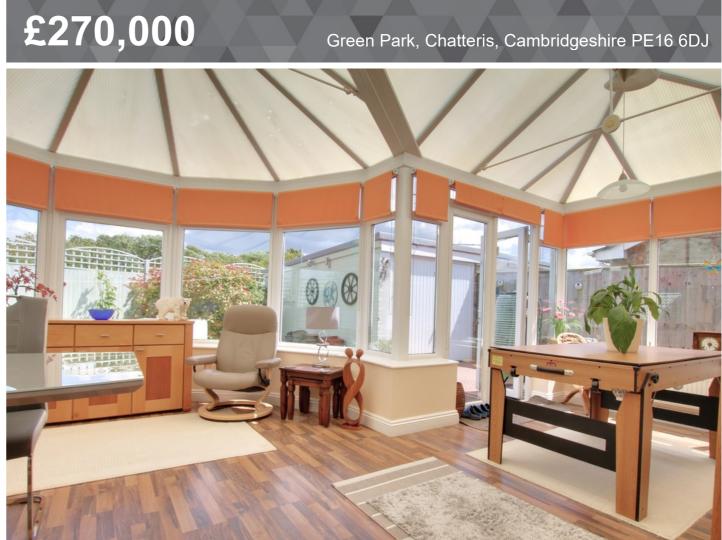

LIVING ROOM 3.96m (13') x 3.33m (10'11") Double doors leading into conservatory.

CONSERVATORY 6.29m (20'8") x 4.02m (13'2") 'P' shaped and of brick and upvc construction, radiator, storage cupboard, double doors out to rear garden.