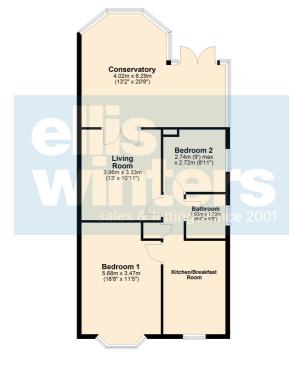

## Green Park, Chatteris, Cambridgeshire PE16 6DJ

Ground Floor

SERVICES

TENURE

Freehold

Energy rating TBC

KITCHEN/BREAKFAST ROOM 2.72m (8'11") x 2.00m (6'7") Fitted with a modern range of wall and base units housing eye level double electric oven and four ring gas hob with extractor over, plumbing for washing machine and dishwasher, wooden worktop, breakfast bar, window to front.

LIVING ROOM 3.96m (13') x 3.33m (10'11") Double doors leading into conservatory.

CONSERVATORY 6.29m (20'8") x 4.02m (13'2") 'P' shaped and of brick and upvc construction, radiator, storage cupboard, double doors out to rear garden.

BEDROOM 1 5.68m (18'8") x 3.47m (11'5") Bay window to front.

BEDROOM 2 2.74m (9') max. x 2.72m (8'11") Window to side.

BATHROOM 1.93m (6'4") x 1.72m (5'8") Fitted with a panelled bath which has electric shower over, low level WC and hand wash basin set within vanity unit. Window to side.