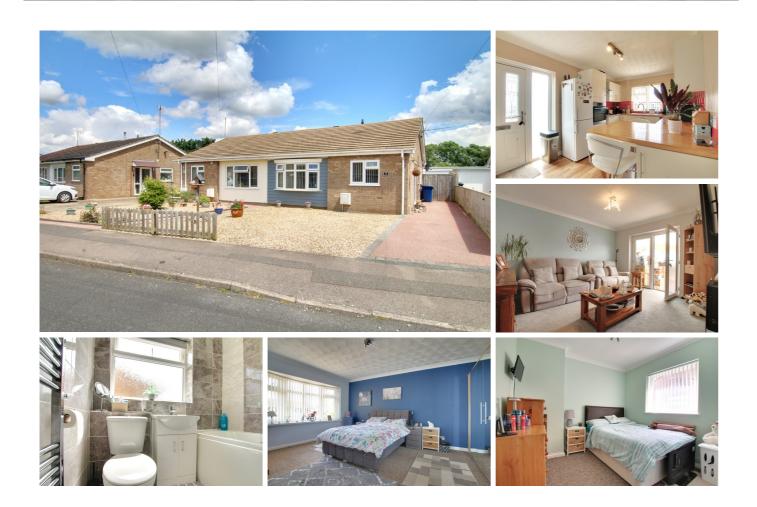

To arrange a viewing call us now on 01354 694900

Far from ordinary, this two bedroom semi detached BUNGALOW has been EXTENDED to include a HUGE CONSERVATORY and has had a re-shuffle of some rooms to create the PERFECT FLOW. The accommodation comprises kitchen/breakfast room, re-fitted bathroom, living room, large conservatory which includes additional living and dining areas, and two double bedrooms. There is ample off road parking, a single GARAGE and a lovely sunny garden.

## Green Park, Chatteris, Cambridgeshire PE16 6DJ

Ground Floor

SERVICES

TENURE

Freehold

Energy rating TBC

KITCHEN/BREAKFAST ROOM 2.72m (8'11") x 2.00m (6'7") Fitted with a modern range of wall and base units housing eye level double electric oven and four ring gas hob with extractor over, plumbing for washing machine and dishwasher, wooden worktop, breakfast bar, window to front.

BEDROOM 1 5.68m (18'8") x 3.47m (11'5") Bay window to front.

BEDROOM 2 2.74m (9') max. x 2.72m (8'11") Window to side.

BATHROOM 1.93m (6'4") x 1.72m (5'8") Fitted with a panelled bath which has electric shower over, low level WC and hand wash basin set within vanity unit. Window to side.