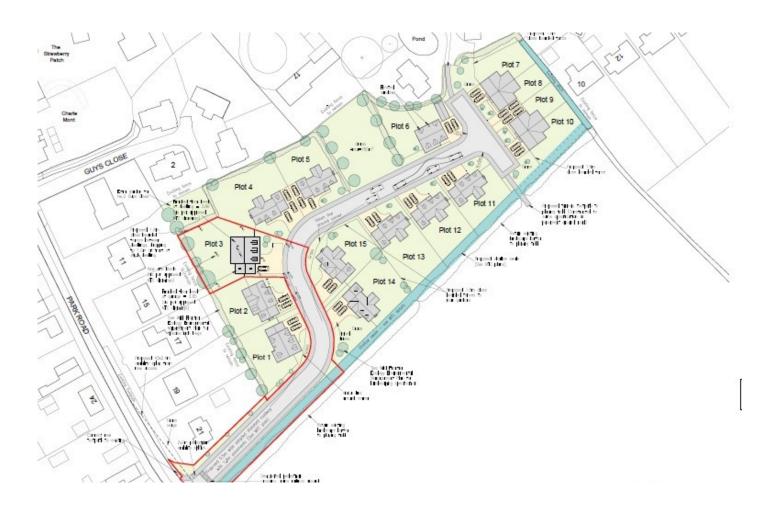

£135,000

Parkside, Manea, Cambridgeshire PE15 0FX

To arrange a viewing call us now on 01354 694900

This well proportioned building plot is set within a small development and had a full planning permission granted under reference F/YR20/1239/RM which has now expired.

There is still development at the site so there is no reason why the planning will not be renewed.

The plot is approx. 18m wide by 30m deep.

Ellis Winters has not tested any apparatus, equipment fitting or services and so cannot verify that they are in working order. The buyer is advised to obtain verification from their solicitor or surveyor. Floor plans are for representational purposes only and are not to scale.