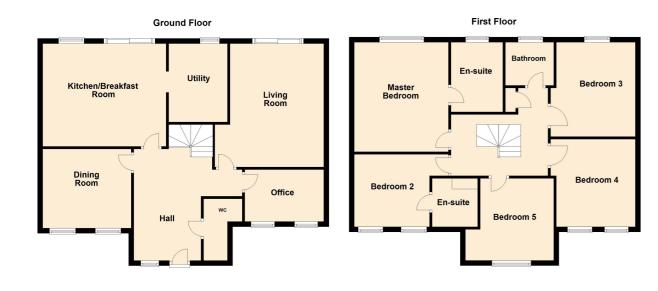

The accommodation comprises kitchen with utility in support, separate living and dining rooms, office and ground floor WC. Upstairs there are five good size bedrooms, two en-suite shower rooms plus the family bathroom.

## **GROUND FLOOR**

### HALL Window to front, stairs rising to first floor.

WC 2.40m (7'11") x 1.51m (4'11") Fitted with a low level WC and hand wash basin.

KITCHEN/BREAKFAST ROOM 4.81m (15'9") x 4.00m (13'1") Fitted with a matching range of wall and base units with freestanding range style cooker complete with all white goods - American style fridge/freezer and dishwasher, breakfast bar, central island, 11/2 sink and drainer, builtin microwave, window to rear, patio doors out EN-SUITE to rear garden.

UTILITY 3.05m (10') x 2.29m (7'6") Fitted with a floor to ceiling double door unit, base units, washing machine and tumble drier.

LIVING ROOM 5.10m (16'9") x 4.20m (13'9") Feature stone fireplace housing gas fire, patio doors out to rear garden.

DINING ROOM 3.45m (11'4") x 3.08m (10'1") Two windows to front.

OFFICE 3.08m (10'1") x 2.02m (6'8") plus 52.58m (172'6") x 52.58m (172'6") Two windows to front.

FIRST FLOOR

AIRING CUPBOARD Shelves and light.

MASTER BEDROOM 4.38m (14'4") x 3.70m (12 Window to rear.

EN-SUITE Fitted with a double show WC and hand wash basin

BEDROOM 2 2.82m (9'3") x 2.00m (6'7' Two windows to front.

1.69m (5'7") x 1.58m (5'2' Fitted with a single show WC and hand wash basin

BEDROOM 3 3.67m (12') x 3.32m (10' Window to rear.

BEDROOM 4 3.41m (11'2") x 3.08m (10 Two windows to front.

BEDROOM 5 2.87m (9'5") x 2.68m (8'10 Window to front.

BATHROOM Fitted with a panelled bat tap shower, low level WC basin. Window to rear.