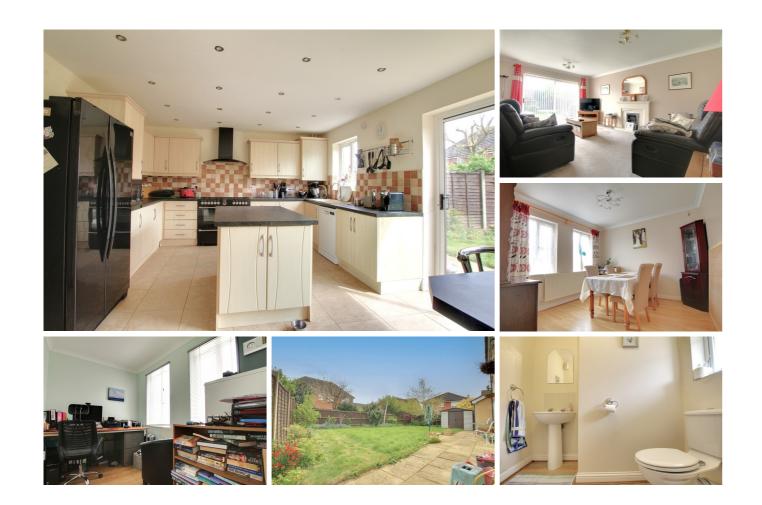

The accommodation comprises kitchen with utility in support, separate living and dining rooms, office and ground floor WC. Upstairs there are five good size bedrooms, two en-suite shower rooms plus the family bathroom.

### HALL Window to front, stairs rising to first floor.

WC 2.40m (7'11") x 1.51m (4'11") Fitted with a low level WC and hand wash basin.

KITCHEN/BREAKFAST ROOM 4.81m (15'9") x 4.00m (13'1") Fitted with a matching range of wall and base units with freestanding range style cooker complete with all white goods - American style fridge/freezer and dishwasher, breakfast bar, central island, 11/2 sink and drainer, builtin microwave, window to rear, patio doors out EN-SUITE to rear garden.

UTILITY 3.05m (10') x 2.29m (7'6") Fitted with a floor to ceiling double door unit, base units, washing machine and tumble drier.

LIVING ROOM 5.10m (16'9") x 4.20m (13'9") Feature stone fireplace housing gas fire, patio doors out to rear garden.

DINING ROOM 3.45m (11'4") x 3.08m (10'1") Two windows to front.

OFFICE 3.08m (10'1") x 2.02m (6'8") plus 52.58m (172'6") x 52.58m (172'6") Two windows to front.

FIRST FLOOR

AIRING CUPBOARD Shelves and light.

The rear garden is laid to lawn with patio area and flower and shrub borders.

|                                                                                                                                   | SERVICES<br>Mains gas, electricity, water and drainage.<br>The property has gas fired central heating.                                                                                                                                                                                            |
|-----------------------------------------------------------------------------------------------------------------------------------|---------------------------------------------------------------------------------------------------------------------------------------------------------------------------------------------------------------------------------------------------------------------------------------------------|
| 12'2")                                                                                                                            | TENURE<br>Freehold                                                                                                                                                                                                                                                                                |
|                                                                                                                                   | Fenland District Council tax band E<br>Energy rating C                                                                                                                                                                                                                                            |
| wer cubicle, low level<br>in. Window to rear.                                                                                     |                                                                                                                                                                                                                                                                                                   |
| 7")                                                                                                                               | Ellis Winters has not tested any apparatus, equipment fitting<br>or services and so cannot verify that they are in working<br>order. The buyer is advised to obtain verification from their<br>solicitor or surveyor. Floor plans are for representational<br>purposes only and are not to scale. |
| 2")<br>/er cubicle, low level<br>in.                                                                                              |                                                                                                                                                                                                                                                                                                   |
| '11")                                                                                                                             |                                                                                                                                                                                                                                                                                                   |
| 10'1")                                                                                                                            |                                                                                                                                                                                                                                                                                                   |
| 10")                                                                                                                              |                                                                                                                                                                                                                                                                                                   |
| ath which has mixer<br>C and hand wash                                                                                            |                                                                                                                                                                                                                                                                                                   |
| n plan and a driveway<br>road parking and<br>ge (5.72m x 5.11m).<br>d over doors, power<br>e courtesy door<br>den. The loft space |                                                                                                                                                                                                                                                                                                   |