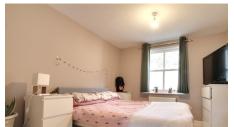

#### Bathroom

Fitted with a three piece suite comprising: Panelled bath with mixer tap shower, low level WC and hand wash basin. Window to side.

Bedroom 1 3.18m (10'5") x 2.91m (9'7") max Window to rear

Bedroom 2 3.17m (10'5") x 2.93m (9'7") Window to rear, airing cupboard.