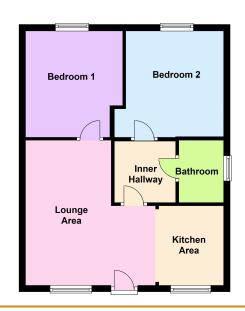

# Station Street, Chatteris, Cambridgeshire PE16 6EL

Lounge Area 4.34m (14'3") x 3.90m (12'10") max

## Kitchen Area

2.53m (8'4") x 2.38m (7'10")

Fitted with a matching range of wall and base units housing single electric oven and four ring electric hob with extractor hood over, window to front.

Inner Hallway Shelving

#### Bathroom

Fitted with a three piece suite comprising: Panelled bath with mixer tap shower, low level WC and hand wash basin. Window to side.

Bedroom 1 3.18m (10'5") x 2.91m (9'7") max Window to rear

Bedroom 2 3.17m (10'5") x 2.93m (9'7") Window to rear, airing cupboard.