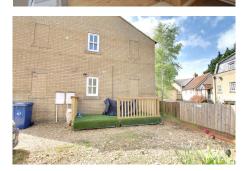

### Outside

There is a small decked patio garden and allocated parking for 1 / 2 vehicles, depending on size.

Entrance door in, window to front.