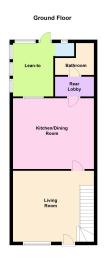

## Kitchen Area

2.53m (8'4") x 2.38m (7'10")

Fitted with a matching range of wall and base units housing single electric oven and four ring electric hob with extractor hood over, window to front.

## Inner Hallway Shelving

#### Bathroom

Fitted with a three piece suite comprising: Panelled bath with mixer tap shower, low level WC and hand wash basin. Window to side.

## Bedroom 1 3.18m (10'5") x 2.91m (9'7") max Window to rear

## Bedroom 2 3.17m (10'5") x 2.93m (9'7") Window to rear, airing cupboard.