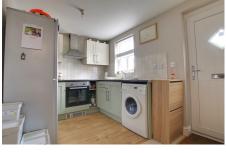

## Kitchen Area

2.53m (8'4") x 2.38m (7'10")

Fitted with a matching range of wall and base units housing single electric oven and four ring electric hob with extractor hood over, window to front.