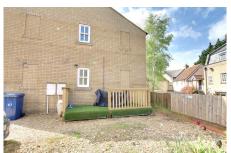

### Outside

There is a small decked patio garden and allocated parking for 1 / 2 vehicles, depending on size.

Entrance door in, window to front.