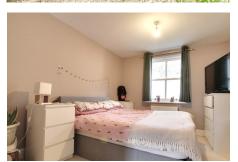

## Bedroom 1 3.18m (10'5") x 2.91m (9'7") max Window to rear

## Bedroom 2 3.17m (10'5") x 2.93m (9'7") Window to rear, airing cupboard.