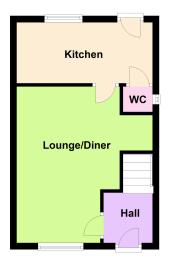

## **Ground Floor**

#### **HALLWAY**

Window to side, stairs rising to first floor.

#### LOUNGE/DINER

5.17m (17') max x 3.18m (10'5") Window to front, under stairs area.

#### **KITCHEN**

4.13m (13'7") x 1.85m (6'1")

Fitted with a matching range of base and eye level units with worktop space over, sink with single drainer, space for fridge/freezer, plumbing for automatic washing machine, built-in oven, four ring gas hob with extractor hood over, window to rear, ceramic tiled flooring, double glazed door to garden.

Window to side, two piece suite comprising wash hand basin and low-level WC.

Double glazed window to side, access to roof space, airing cupboard.