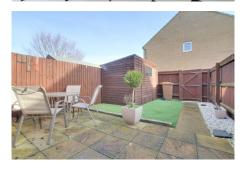

Outside, there is a fully enclosed rear garden complete with storage shed and Astroturf, plus ALLOCATED PARKING.

An ideal first time buy which really should be viewed to fully appreciate all on offer.

#### OUTSIDE

The front garden has shrubs, the rear garden is laid with astroturf and has a storage shed. There is also an extensive patio and rear gate which leads to the allocated parking.

SERVICES

Mains gas, electricity, water and drainage. The property has gas fired central heating.