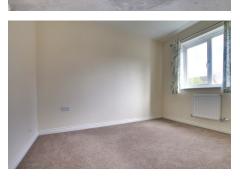

#### BEDROOM 1

4.13m (13'7") max x 3.28m (10'8") Two windows to front, built in wardrobe.

#### BEDROOM 2

3.15m (10'4") x 2.25m (7'4") Window to rear.