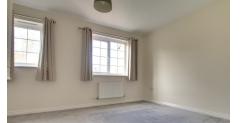

#### LOUNGE/DINER

5.17m (17') max x 3.18m (10'5") Window to front, under stairs area.

#### BEDROOM 1

4.13m (13'7") max x 3.28m (10'8") Two windows to front, built in wardrobe.

#### BEDROOM 2

3.15m (10'4") x 2.25m (7'4") Window to rear.