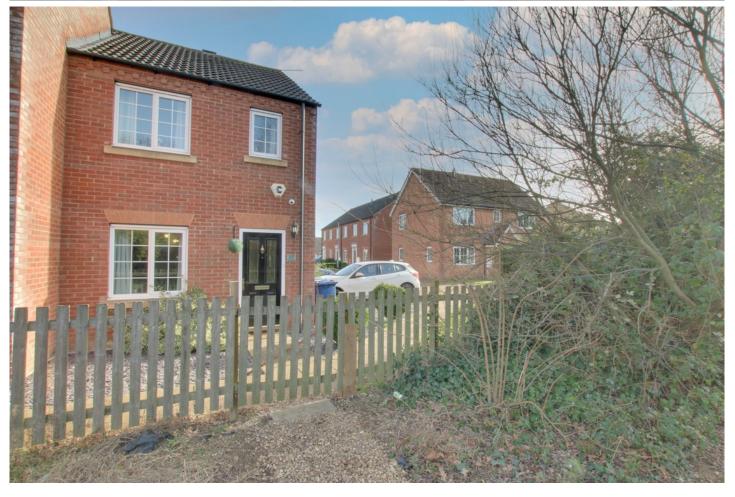

£199,000

Anvil Close, Chatteris, Cambridgeshire PE16 6DP

# To arrange a viewing call us now on 01354 694900

This modern two bedroom semi detached house is offered for sale with NO FORWARD CHAIN and has LOVELY KITCHEN, ground floor cloakroom plus spacious lounge/diner. Upstairs are two GOOD SIZE BEDROOMS and the family bathroom.

Outside, there is a fully enclosed rear garden complete with storage shed and Astroturf, plus ALLOCATED PARKING.

An ideal first time buy which really should be viewed to fully appreciate all on offer.

#### OUTSIDE

The front garden has shrubs, the rear garden is laid with astroturf and has a storage shed. There is also an extensive patio and rear gate which leads to the allocated parking.

SERVICES

Mains gas, electricity, water and drainage. The property has gas fired central heating.