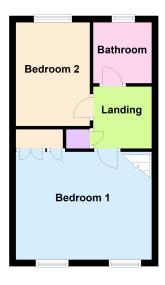

### First Floor

#### BEDROOM 1

4.13m (13'7") max x 3.28m (10'8") Two windows to front, built in wardrobe.

#### BEDROOM 2

3.15m (10'4") x 2.25m (7'4") Window to rear.

#### **BATHROOM**

Fitted with a three piece suite comprising panelled bath with mixer tap and shower attachment, pedestal wash hand basin and low-level WC, window to rear.