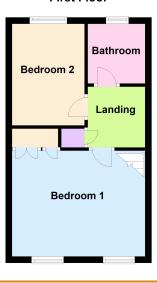

First Floor

#### BEDROOM 1

4.13m (13'7") max x 3.28m (10'8") Two windows to front, built in wardrobe.

#### BEDROOM 2

3.15m (10'4") x 2.25m (7'4") Window to rear.

## BATHROOM

Fitted with a three piece suite comprising panelled bath with mixer tap and shower attachment above, pedestal wash hand basin and low-level WC, window to rear