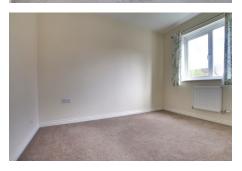

#### BEDROOM 1

4.13m (13'7") max x 3.28m (10'8") Two windows to front, built in wardrobe.

#### BEDROOM 2

3.15m (10'4") x 2.25m (7'4") Window to rear.