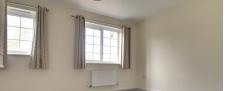

#### BEDROOM 1

4.13m (13'7") max x 3.28m (10'8") Two windows to front, built in wardrobe.

#### BEDROOM 2

3.15m (10'4") x 2.25m (7'4") Window to rear.