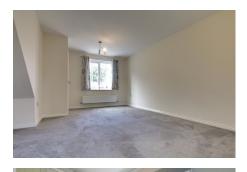

#### LOUNGE/DINER

5.17m (17') max. x 3.18m (10'5") Window to front, under stairs area.