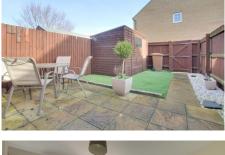

#### OUTSIDE

The front garden has shrubs, the rear garden is laid with astroturf and has a storage shed.

There is also an extensive patio and rear gate which leads to the allocated parking.

Ellis Winters & Co 20 Market Hill, Chatteris, Cambridgeshire, PE16 6BA