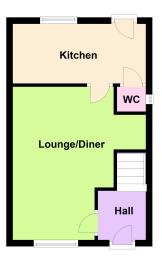

#### **GROUND FLOOR**

#### **HALLWAY**

Window to side, stairs rising to first floor.

#### LOUNGE/DINER

5.17m (17') max. x 3.18m (10'5") Window to front, under stairs area.

#### **KITCHEN**

4.13m (13'7") x 1.85m (6'1")

Fitted with a matching range of base and eye level units with worktop space over, sink with single drainer, integrated fridge and freezer, plumbing for washing machine, built-in oven, four ring gas hob with extractor hood over, window to rear, ceramic tiled flooring, double glazed door to garden.

#### CLOAKROOM

Window to side, two piece suite comprising wash hand basin and low-level WC.

Double glazed window to side, access to roof space, airing cupboard.