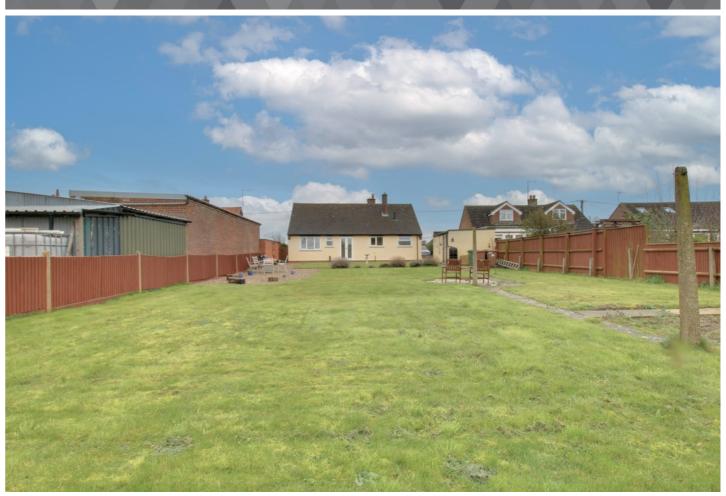

### OUTSIDE

The front garden is enclosed by hedging and low level gates enclose the driveway. There is an area of lawn plus an gravel area which provides additional parking. The long driveway leads to the single garage which has standard up and over door, power and light.

To the rear the extensive garden is laid mainly to lawn with gravel patio areas and raised vegetable boxes plus allotment area.

Ellis Winters has not tested any apparatus, equipment fitting or services and so cannot verify that they are in working order. The buyer is advised to obtain verification from their solicitor or surveyor. Floor plans are for representational purposes only and are not to scale.