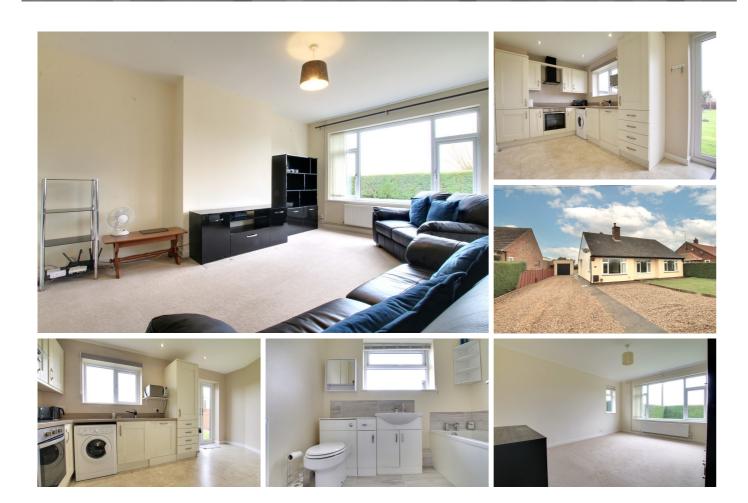

The accommodation comprises kitchen/breakfast room, living room, separate dining room/bedroom 2, two further bedrooms, bathroom and separate shower room.

Energy rating D

Ellis Winters & Co 20 Market Hill, Chatteris, Cambridgeshire, PE16 6BA Tel: 01354 694900 Email: info@elliswinters.co.uk www.elliswinters.co.uk

## £343,000

Doddington Road, Wimblington, Cambridgeshire PE15 0RD

SERVICES

TENURE

Freehold

Energy rating D

LIVING ROOM 4.71m (15'5") x 3.63m (11'11") Dual aspect windows to both front and side.

KITCHEN/BREAKFAST ROOM 4.28m (14'1") x 2.45m (8'1") Fitted with a modern range of wall and base units housing single electric oven and four ring ceramic hob with extractor over, plumbing for dishwasher and washing machine, space for fridge/freezer, window to rear, double doors out to rear garden.

DINING ROOM/BEDROOM 2 4.25m (13'11") x 3.77m (12'4") Window to front.

BEDROOM 1 4.40m (14'5") x 3.64m (11'11") Dual aspect windows to both front and side.

BEDROOM 3 3.76m (12'4") x 2.69m (8'10") Window to rear.

SHOWER ROOM 2.45m (8'1") x 1.61m (5'3") Fitted with a double shower cubicle, low level WC and hand wash basin. Window to rear.

BATHROOM 2.43m (8') x 1.69m (5'7") Fitted with a panelled bath, low level WC and hand wash basin set within vanity unit. Window to rear.