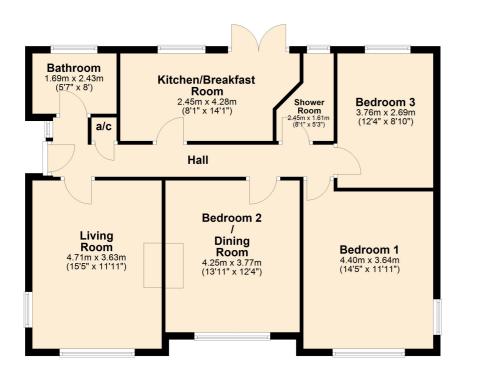

The accommodation comprises kitchen/breakfast room, living room, separate dining room/bedroom 2, two further bedrooms, bathroom and separate shower room.

Energy rating D

Ellis Winters & Co 20 Market Hill, Chatteris, Cambridgeshire, PE16 6BA Tel: 01354 694900 Email: info@elliswinters.co.uk www.elliswinters.co.uk

## £343,000

Doddington Road, Wimblington, Cambridgeshire PE15 0RD

SERVICES

TENURE

Freehold

Energy rating D

LIVING ROOM 4.71m (15'5") x 3.63m (11'11") Dual aspect windows to both front and side.

KITCHEN/BREAKFAST ROOM 4.28m (14'1") x 2.45m (8'1") Fitted with a modern range of wall and base units housing single electric oven and four ring ceramic hob with extractor over, plumbing for dishwasher and washing machine, space for fridge/freezer, window to rear, double doors out to rear garden.

DINING ROOM/BEDROOM 2 4.25m (13'11") x 3.77m (12'4") Window to front.

BEDROOM 1 4.40m (14'5") x 3.64m (11'11") Dual aspect windows to both front and side.

BEDROOM 3 3.76m (12'4") x 2.69m (8'10") Window to rear.

SHOWER ROOM 2.45m (8'1") x 1.61m (5'3") Fitted with a double shower cubicle, low level WC and hand wash basin. Window to rear.

BATHROOM 2.43m (8') x 1.69m (5'7") Fitted with a panelled bath, low level WC and hand wash basin set within vanity unit. Window to rear.