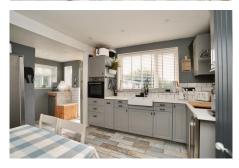

### To arrange a viewing call us now on 01354 694900

This two bedroom DETACHED BUNGALOW is BEAUTIFULLY presented throughout and is READY TO simply MOVE IN and enjoy.

With the benefits of a re-fitted kitchen and bathroom, good size rear garden plus ample off road parking there are so many positives with this property.

The accommodation comprises kitchen/breakfast room, living room, two double bedrooms and bathroom.

## Herne Road, Ramsey St Marys, Ramsey, Huntingdon PE26 2TD

LOUNGE 4.85m (15'11") x 3.29m (10'10")

KITCHEN/BREAKFAST ROOM 4.07m (13'4") x 3.08m (10'1")

BEDROOM ONE 3.46m (11'4") x 3.29m (10'10")

BEDROOM TWO 3.46m (11'4") x 3.21m (10'6")