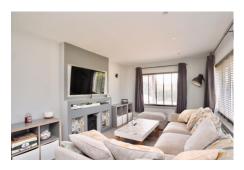

## Herne Road, Ramsey St Marys, Ramsey, Huntingdon PE26 2TD

LOUNGE 4.85m (15'11") x 3.29m (10'10")

KITCHEN/BREAKFAST ROOM 4.07m (13'4") x 3.08m (10'1")

BEDROOM ONE 3.46m (11'4") x 3.29m (10'10")

BEDROOM TWO 3.46m (11'4") x 3.21m (10'6")