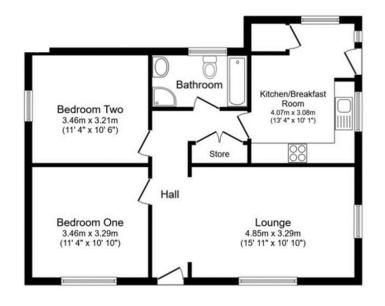

The accommodation comprises kitchen/breakfast room, living room, two double bedrooms and bathroom.

## Herne Road, Ramsey St Marys, Ramsey, Huntingdon PE26 2TD

LOUNGE 4.85m (15'11") x 3.29m (10'10")

KITCHEN/BREAKFAST ROOM 4.07m (13'4") x 3.08m (10'1")

BEDROOM ONE 3.46m (11'4") x 3.29m (10'10")

BEDROOM TWO 3.46m (11'4") x 3.21m (10'6")