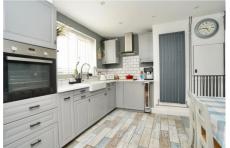

## Herne Road, Ramsey St Marys, Ramsey, Huntingdon PE26 2TD

LOUNGE 4.85m (15'11") x 3.29m (10'10")

KITCHEN/BREAKFAST ROOM 4.07m (13'4") x 3.08m (10'1")

BEDROOM ONE 3.46m (11'4") x 3.29m (10'10")

BEDROOM TWO 3.46m (11'4") x 3.21m (10'6")