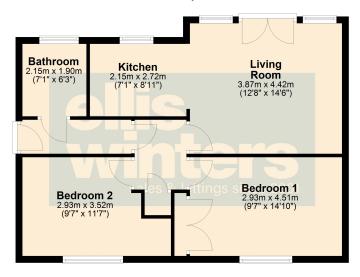

The accommodation comprises kitchen, living room, two double bedrooms and bathroom.

There is also ALLOCATED PARKING.

#### KITCHEN

2.72m (8'11") x 2.15m (7'1")

Fitted with a matching range of wall and base units housing single electric oven and four ring gas hob with extractor over, plumbing for washing machine (the washing machine can stay if required), integrated fridge/freezer, breakfast bar, window to rear.

4.42m (14'6") x 3.87m (12'8")

Open plan to kitchen, two windows to rear with double doors and Juliet balcony.

4.51m (14'10") x 2.93m (9'7") Window to front, fitted wardrobes.

BEDROOM 2

3.52m (11'7") x 2.93m (9'7")

Window to front.

#### BATHROOM

Fitted with a panelled bath which has mixer tap shower, low level WC and hand wash basin. Window to rear.

### OUTSIDE

There is one allocated parking space.