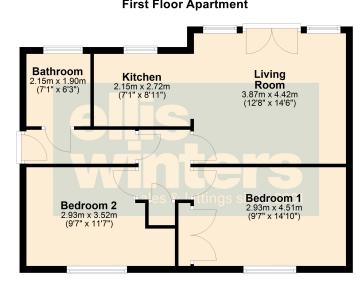

The accommodation comprises kitchen, living room, two double bedrooms and bathroom.

There is also ALLOCATED PARKING.

### **First Floor Apartment**

#### KITCHEN

2.72m (8'11") x 2.15m (7'1") Fitted with a matching range of wall and base units housing single electric oven and four ring gas hob with extractor over, plumbing for washing machine (the washing machine can stay if required), integrated fridge/freezer, breakfast bar, window to rear.

LIVING ROOM 4.42m (14'6") x 3.87m (12'8") Open plan to kitchen, two windows to rear with double doors and Juliet balcony.

BEDROOM 1 4.51m (14'10") x 2.93m (9'7") Window to front, fitted wardrobes.

BEDROOM 2 3.52m (11'7") x 2.93m (9'7") Window to front.

#### BATHROOM Fitted with a panelled bath which has mixer

tap shower, low level WC and hand wash basin. Window to rear.

OUTSIDE There is one allocated parking space.