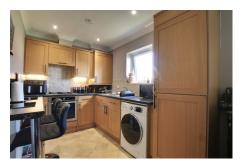

#### KITCHEN

2.72m (8'11") x 2.15m (7'1") Fitted with a matching range of wall and base units housing single electric oven and four ring gas hob with extractor over, plumbing for washing machine (the washing machine can stay if required), integrated fridge/freezer, breakfast bar, window to rear.