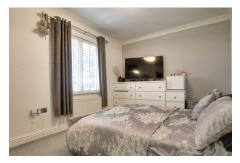

LIVING ROOM 4.42m (14'6") x 3.87m (12'8") Open plan to kitchen, two windows to rear with double doors and Juliet balcony.

BEDROOM 1 4.51m (14'10") x 2.93m (9'7") Window to front, fitted wardrobes.

BEDROOM 2 3.52m (11'7") x 2.93m (9'7") Window to front.