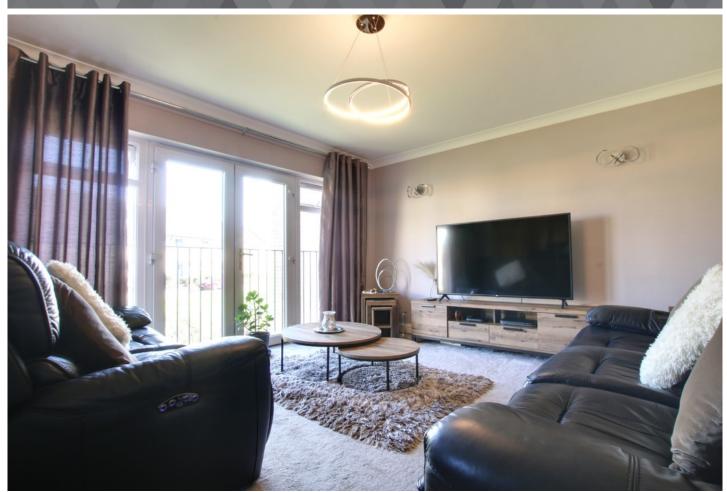

LIVING ROOM 4.42m (14'6") x 3.87m (12'8") Open plan to kitchen, two windows to rear with double doors and Juliet balcony.

BEDROOM 1 4.51m (14'10") x 2.93m (9'7") Window to front, fitted wardrobes.

BEDROOM 2 3.52m (11'7") x 2.93m (9'7") Window to front.