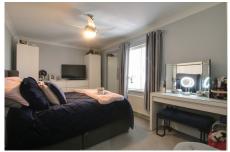

LIVING ROOM 4.42m (14'6") x 3.87m (12'8") Open plan to kitchen, two windows to rear with double doors and Juliet balcony.

BEDROOM 1 4.51m (14'10") x 2.93m (9'7") Window to front, fitted wardrobes.

BEDROOM 2 3.52m (11'7") x 2.93m (9'7") Window to front.