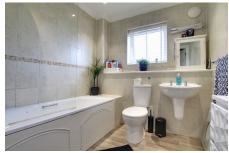

#### BATHROOM Fitted with a panelled bath which has mixer

tap shower, low level WC and hand wash basin. Window to rear.

OUTSIDE There is one allocated parking space.