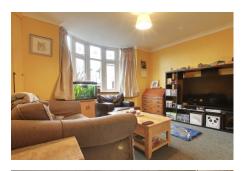

## To arrange a viewing call us now on 01354 694900

Located along a walkway, this incredibly spacious three bedroom semi detached house would make an ideal first time or investment buy.

Deceptively spacious throughout with GOOD SIZE ROOMS, there is a light and airy living room with bow window to front, FABULOUS kitchen/dining room, ground floor bathroom and lean-to/utility.

#### HALL

Entrance door leading in and stairs rising to first floor

LIVING ROOM 3.86m (12'8") x 3.11m (10'2") Bow window to front.

3.86m (12'8") x 3.40m (11'2")

Fitted with a matching range of wall and base units housing range style cooker, and having integrated dishwasher (not working), space for fridge/freezer, under stairs pantry cupboard, dual aspect windows to both side and rear.