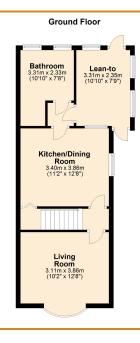

#### **GROUND FLOOR**

#### HALL

Entrance door leading in and stairs rising to first floor

LIVING ROOM 3.86m (12'8") x 3.11m (10'2") Bow window to front.

3.86m (12'8") x 3.40m (11'2")

Fitted with a matching range of wall and base units housing range style cooker, and having integrated dishwasher (not working), space for fridge/freezer, under stairs pantry cupboard, dual aspect windows to both side and rear.

3.31m (10'10") x 2.33m (7'8")

Modern bathroom fitted with a double mains shower cubicle, panelled bath, low level WC and hand wash basin. Heated towel rail and there is a window to the rear.

Having plumbing for washing machine, doors leading to both front and rear.