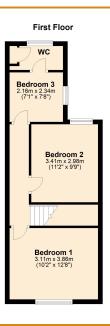

FIRST FLOOR

BEDROOM 1

3.86m (12'8") x 3.11m (10'2")

Window to front.

BEDROOM 2

3.41m (11'2") x 2.98m (9'9") Window to rear, over stairs storage cupboard.

BEDROOM 3

2.34m (7'8") x 2.16m (7'1")

Window to side.

WC

Fitted with a low level WC and hand wash basin, having boiler cupboard and window to

The front of the property is enclosed by a low level wall

To the rear the garden has a paved patio and is laid mainly to lawn with established borders and fruit tree.