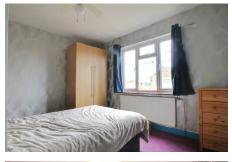

FIRST FLOOR

BEDROOM 1

3.86m (12'8") x 3.11m (10'2")

Window to front.

BEDROOM 2

3.41m (11'2") x 2.98m (9'9") Window to rear, over stairs storage cupboard.

BEDROOM 3

2.34m (7'8") x 2.16m (7'1")