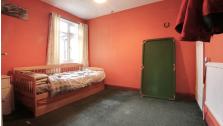

FIRST FLOOR

BEDROOM 1

3.86m (12'8") x 3.11m (10'2")

Window to front.

BEDROOM 2

3.41m (11'2") x 2.98m (9'9") Window to rear, over stairs storage cupboard.

BEDROOM 3

2.34m (7'8") x 2.16m (7'1")