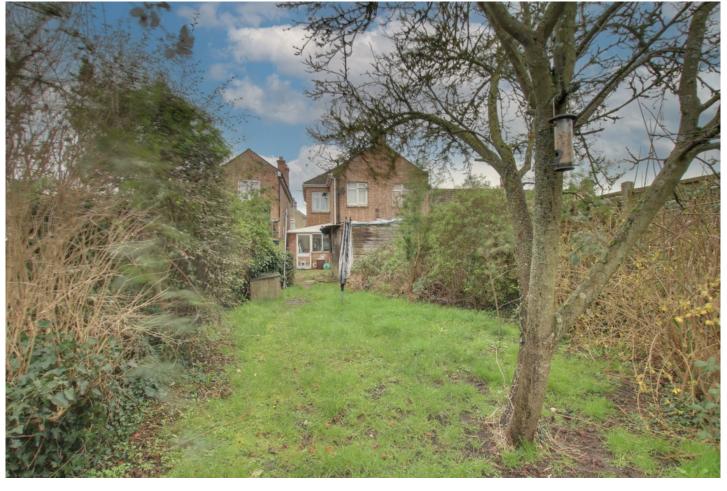

Upstairs there are two double bedrooms, a single bedroom plus a cloakroom.

To the rear is a good size fully enclosed garden.

Window to side.

WC

Fitted with a low level WC and hand wash basin, having boiler cupboard and window to

The front of the property is enclosed by a low level wall

To the rear the garden has a paved patio and is laid mainly to lawn with established borders and fruit tree.