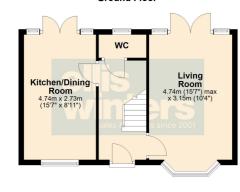

### Ground Floor

First Floor

### **GROUND FLOOR**

HALL Stairs rising to first floor, storage cupboard.

WC Fitted with a low level WC and hand wash basin. Window to rear.

KITCHEN/DINING ROOM 4.74m (15'7") x 2.73m (8'11") Fitted with a matching range of wall and base units housing freestanding gas cooker and having integrated dishwasher, washing machine, fridge and freezer. Window to front and double doors to rear with windows to each side.

Freehold Fenland District Council Tax band C Energy rating C

OUTSIDE

borders.

SERVICES

TENURE

to the rear if required.

LIVING ROOM 4.74m (15'7") max. x 3.15m (10'4") Window to front, feature fireplace housing electric fire, bay window to front, double doors at rear leading out to garden.