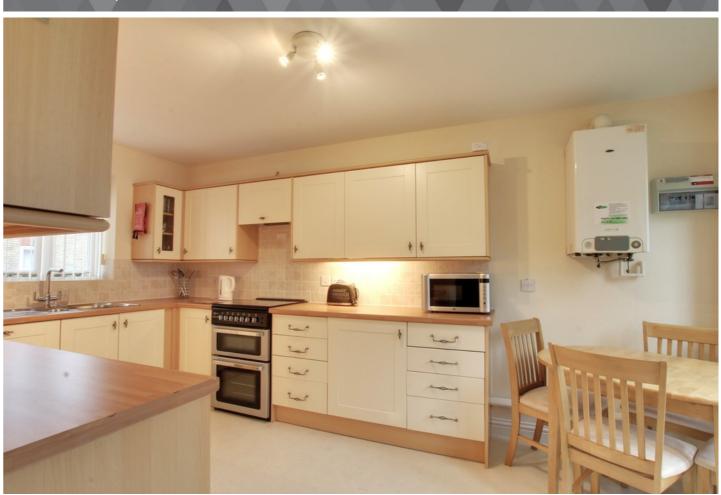

### **GROUND FLOOR**

HALL Stairs rising to first floor, storage cupboard.

WC Fitted with a low level WC and hand wash basin. Window to rear.

KITCHEN/DINING ROOM 4.74m (15'7") x 2.73m (8'11") Fitted with a matching range of wall and base units housing freestanding gas cooker and having integrated dishwasher, washing machine, fridge and freezer. Window to front and double doors to rear with windows to each side.

Freehold Fenland District Council Tax band C Energy rating C

OUTSIDE

borders.

SERVICES

TENURE

to the rear if required.

LIVING ROOM 4.74m (15'7") max. x 3.15m (10'4") Window to front, feature fireplace housing electric fire, bay window to front, double doors at rear leading out to garden.