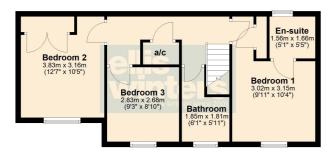

### Ground Floor

First Floor

FIRST FLOOR

BEDROOM 1 3.15m (10'4") x 3.02m (9'11") Window to front, fitted wardrobe.

EN-SUITE 1.66m (5'5") x 1.56m (5'1") Fitted with a single shower cubicle, low level WC and hand wash basin. Window to rear.

BEDROOM 2 3.83m (12'7") x 3.16m (10'5") Window to front, fitted wardrobes.

BEDROOM 3 2.83m (9'3") x 2.68m (8'10") Window to front.

BATHROOM 1.85m (6'1") x 1.81m (5'11")

Fitted with a panelled bath which has mixer tap shower, low level WC and hand wash basin. Window to front.