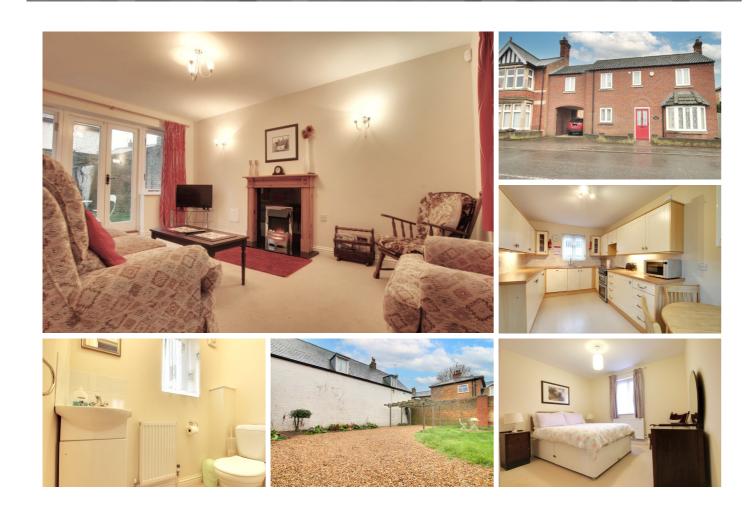

The accommodation comprises kitchen/diner, living room, cloakroom, three double bedrooms, family bathroom, plus en-suite shower room.

Ellis Winters & Co 20 Market Hill, Chatteris, Cambridgeshire, PE16 6BA Tel: 01354 694900 Email: info@elliswinters.co.uk www.elliswinters.co.uk

### **GROUND FLOOR**

HALL Stairs rising to first floor, storage cupboard.

WC Fitted with a low level WC and hand wash basin. Window to rear.

KITCHEN/DINING ROOM 4.74m (15'7") x 2.73m (8'11") Fitted with a matching range of wall and base units housing freestanding gas cooker and having integrated dishwasher, washing machine, fridge and freezer. Window to front and double doors to rear with windows to each side.

Freehold Fenland District Council Tax band C Energy rating C

OUTSIDE

borders.

SERVICES

TENURE

to the rear if required.

LIVING ROOM 4.74m (15'7") max. x 3.15m (10'4") Window to front, feature fireplace housing electric fire, bay window to front, double doors at rear leading out to garden.

FIRST FLOOR

BEDROOM 1 3.15m (10'4") x 3.02m (9'11") Window to front, fitted wardrobe.

EN-SUITE 1.66m (5'5") x 1.56m (5'1") Fitted with a single shower cubicle, low level WC and hand wash basin. Window to rear.

BEDROOM 2 3.83m (12'7") x 3.16m (10'5") Window to front, fitted wardrobes.

BEDROOM 3 2.83m (9'3") x 2.68m (8'10") Window to front.

BATHROOM 1.85m (6'1") x 1.81m (5'11")

Fitted with a panelled bath which has mixer tap shower, low level WC and hand wash basin. Window to front.

A gated driveway to one side provides off road parking and there is additional parking

The garden is low maintenance with a shaped lawn, gravel, arbour and shrub

Mains gas, electricity, water and drainage. The property has gas fired central heating.