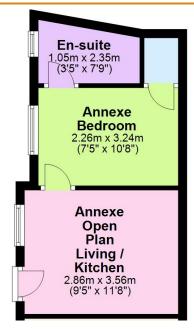

#### London Road, Chatteris, Cambridgeshire PE16 6AS

SELF CONTAINED ANNEXE

ANNEXE OPEN PLAN LIVING / KITCHEN 3.56m (11'8") x 3.08m (10'1")

ANNEXE BEDROOM 3.24m (10'8") x 2.26m (7'5")

SHOWER ROOM 1.05 (3'5") x 2.35 (7'9")

TENURE Freehold

Energy rating E Fenland District Council tax band TBC

Ellis Winters has not tested any apparatus, equipment fitting or services and so cannot verify that they are in working order. The buyer is advised to obtain verification from their solicitor or surveyor. Floor plans are for representational purposes only and are not to scale.