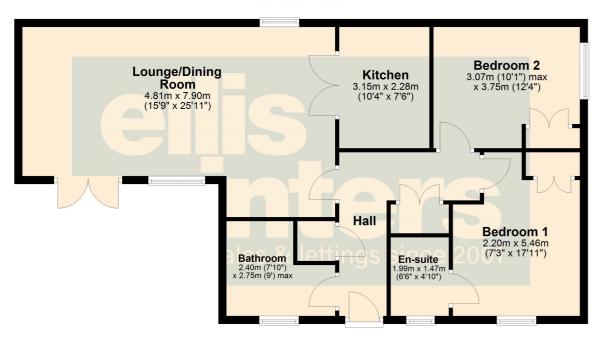

#### **Ground Floor**

LOUNGE/DINING ROOM 7.90m (25'11") x 4.81m (15'9") Windows to both front and rear, double doors leading into the garden.

#### KITCHEN

3.15m (10'4") x 2.28m (7'6") Fitted with a modern range of wall and base units housing single electric oven and four ring ceramic hob with extractor over, integrated fridge/freezer and dishwasher, plumbing for washing machine. Double doors into lounge/diner.

BEDROOM 1 5.46m (17'11") x 2.20m (7'3") Window to front, fitted wardrobes.

1.99m (6'6") x 1.47m (4'10") Fitted with a double shower cubicle, low level WC and hand wash basin. Window to front.

Window to side, fitted wardrobes.

# EN-SUITE

BEDROOM 2 3.75m (12'4") x 3.07m (10'1") max.

#### BATHROOM

2.75m (9') max. x 2.40m (7'10") Fitted with a panelled bath which has mains shower over, low level WC and hand wash basin. Window to front.

The front garden is open plan and planted

Fortrey Court will remain a private road and a management company will be set up which will be run by the various homeowners on the