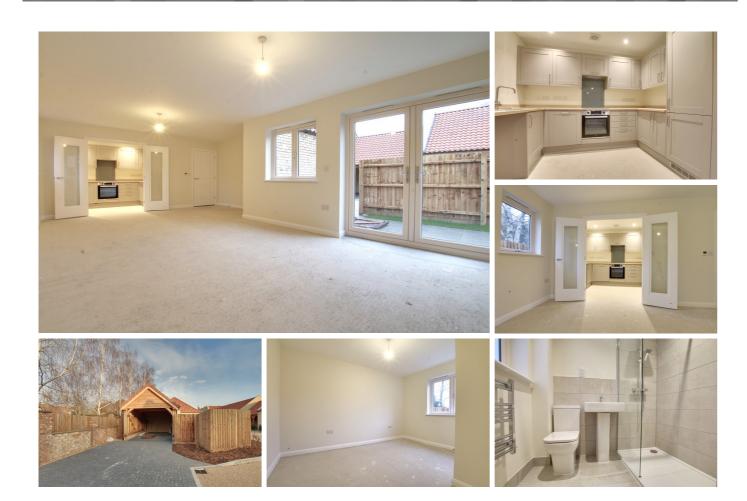

#### **Ground Floor**

LOUNGE/DINING ROOM 7.90m (25'11") x 4.81m (15'9") Windows to both front and rear, double doors leading into the garden.

#### KITCHEN

3.15m (10'4") x 2.28m (7'6") Fitted with a modern range of wall and base units housing single electric oven and four ring ceramic hob with extractor over, integrated fridge/freezer and dishwasher, plumbing for washing machine. Double doors into lounge/diner.

BEDROOM 1 5.46m (17'11") x 2.20m (7'3") Window to front, fitted wardrobes.

1.99m (6'6") x 1.47m (4'10") Fitted with a double shower cubicle, low level WC and hand wash basin. Window to front.

Window to side, fitted wardrobes.

#### BATHROOM

2.75m (9') max. x 2.40m (7'10") Fitted with a panelled bath which has mains shower over, low level WC and hand wash basin. Window to front.

The front garden is open plan and planted

Fortrey Court will remain a private road and a management company will be set up which will be run by the various homeowners on the