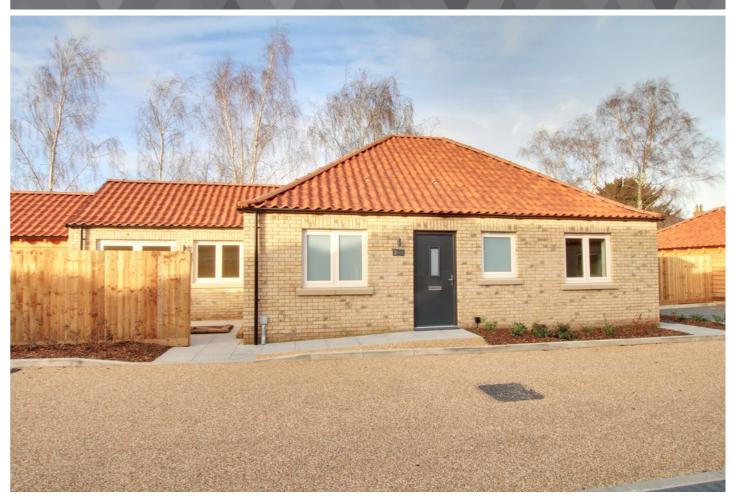

### To arrange a viewing call us now on 01354 694900

BRAND NEW this deceptively spacious two bedroom DETACHED BUNGALOW is set on an EXCLUSIVE DEVELOPMENT and has been finished to a HIGH SPECIFICATION. There is an incredibly spacious lounge/diner with double doors leading into a modern kitchen that has INTEGRATED APPLIANCES.

The two double bedrooms both have fitted wardrobes, and the master also has an EN-SUITE shower room.

Outside there is a fully enclosed garden plus a large open fronted GARAGE.

#### OUTSIDE

with shrubs, The large open fronted garage is set to one side of the property and provides ample off road parking. There are two areas of garden with this property - one at the front which has a shaped lawn and patio area and another to the other side of the property which would make an ideal veggie or flower garden.