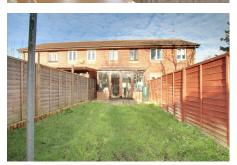

#### OUTSIDE

The front garden is enclosed by hedging and there are two allocated parking spaces to one side of the property. To the rear the good size garden is laid mainly to lawn with patio area and storage shed.