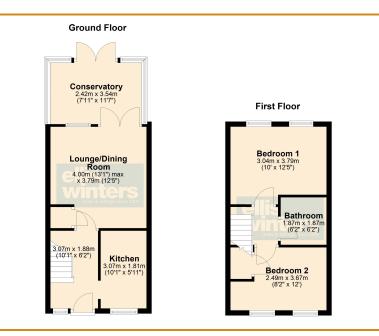

#### GROUND FLOOR

#### KITCHEN

3.07m (10'1") x 1.81m (5'11") Fitted with a matching range of wall and base units complete with freestanding cooker, plumbing for washing machine, space for fridge/freezer, wall mounted gas boiler, window to front.

LOUNGE/DINING ROOM 4.00m (13'1") max. x 3.79m (12'5") Storage cupboard, window to rear, double doors into conservatory.

CONSERVATORY Brick and upvc construction with double doors out to garden.

#### FIRST FLOOR

BEDROOM 1 3.79m (12'5") x 3.04m (10') Two windows to rear.

BEDROOM 2 3.67m (12') x 2.49m (8'2") plus 0.08m (0'3") x 0.08m (0'3") Two windows to front, over stairs airing cupboard.

### BATHROOM

1.87m (6'2") x 1.87m (6'2") Fitted with a panelled bath which has electric shower over, low level WC and hand wash basin.