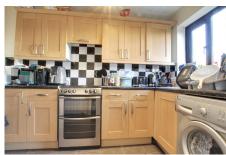

#### KITCHEN

3.07m (10'1") x 1.81m (5'11") Fitted with a matching range of wall and base units complete with freestanding cooker, plumbing for washing machine, space for fridge/freezer, wall mounted gas boiler, window to front.