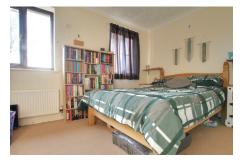

#### FIRST FLOOR

BEDROOM 1 3.79m (12'5") x 3.04m (10') Two windows to rear.

BEDROOM 2 3.67m (12') x 2.49m (8'2") plus 0.08m (0'3") x 0.08m (0'3") Two windows to front, over stairs airing cupboard.