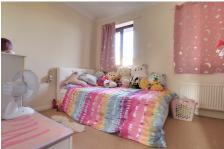

#### FIRST FLOOR

BEDROOM 1 3.79m (12'5") x 3.04m (10') Two windows to rear.

BEDROOM 2 3.67m (12') x 2.49m (8'2") plus 0.08m (0'3") x 0.08m (0'3") Two windows to front, over stairs airing cupboard.