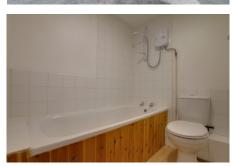

#### **BATHROOM**

Three piece suite comprising panelled bath with shower over, pedestal wash hand basin and low-level WC.