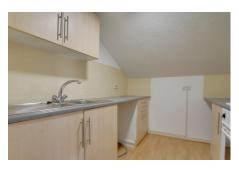

#### KITCHEN

2.44m (8') x 2.42m (7'11")

Fitted with a matching base and eye level units, stainless steel sink with single drainer, plumbing for washing machine.

3.66m (12') x 3.29m (10'10") max. Sash window to front, electric heater.