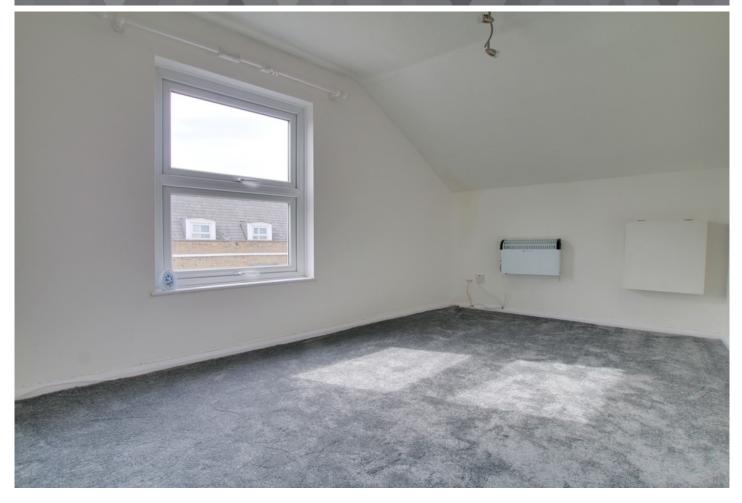

#### **BEDROOM**

3.58m (11'9") x 2.55m (8'4") Sash window to front, electric heater.