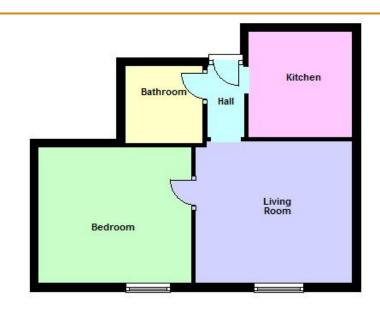

### To arrange a viewing call us now on 01354 694900

This one bedroom second floor apartment comprises lounge/diner, kitchen bedroom and bathroom.

There is a communal car park at the rear of Pecks Court providing off road parking.

#### KITCHEN

2.44m (8') x 2.42m (7'11")

Fitted with a matching base and eye level units, stainless steel sink with single drainer, plumbing for washing machine.

3.66m (12') x 3.29m (10'10") max. Sash window to front, electric heater.

#### **BEDROOM**

3.58m (11'9") x 2.55m (8'4") Sash window to front, electric heater.

#### **BATHROOM**

Three piece suite comprising panelled bath with shower over, pedestal wash hand basin and low-level WC.