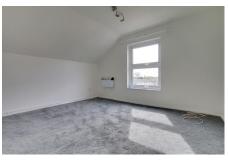

BEDROOM 3.58m (11'9") x 2.55m (8'4") Sash window to front, electric heater.

BATHROOM Three piece suite comprising panelled bath with shower over, pedestal wash hand basin and low-level WC.

OUTSIDE The property has a parking area to the rear.