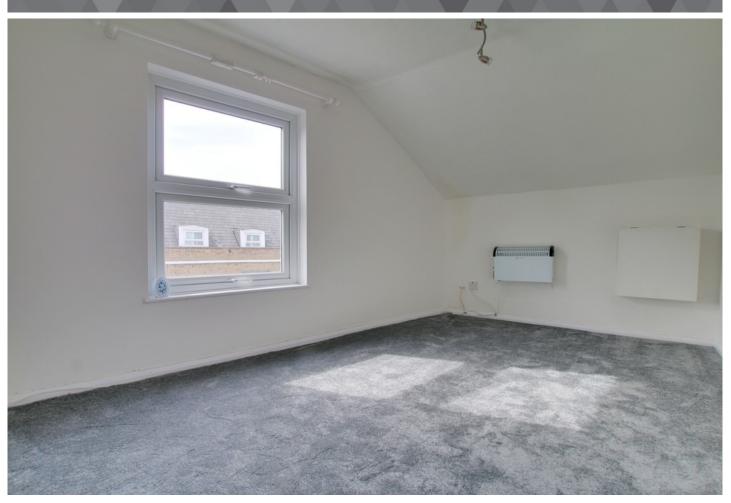

BEDROOM 3.58m (11'9") x 2.55m (8'4") Sash window to front, electric heater.

BATHROOM Three piece suite comprising panelled bath with shower over, pedestal wash hand basin and low-level WC.

OUTSIDE The property has a parking area to the rear.