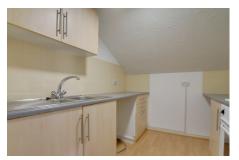

#### KITCHEN

2.44m (8') x 2.42m (7'11") Fitted with a matching base and eye level units, stainless steel sink with single drainer, plumbing for washing machine.

LIVING ROOM 3.66m (12') x 3.29m (10'10") max. Sash window to front, electric heater.