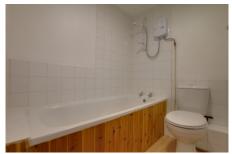

BEDROOM 3.58m (11'9") x 2.55m (8'4") Sash window to front, electric heater.

BATHROOM Three piece suite comprising panelled bath with shower over, pedestal wash hand basin and low-level WC.

OUTSIDE The property has a parking area to the rear.