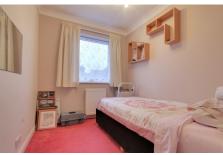

### **BEDROOM 1**

3.24m (10'8") x 3.00m (9'10") Two windows to front, fitted wardrobes and over bed storage.

### **BEDROOM 2**

3.05m (10') x 1.95m (6'5") Window to front.