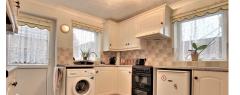

#### KITCHEN

3.36m (11') max. x 2.86m (9'5")
Fitted with a matching range of wall and base units with freestanding electric cooker, plumbing for washing machine and space for fridge/freezer, wall mounted gas boiler, window to rear, door out to garden.