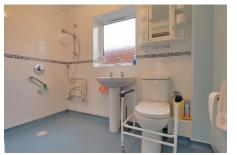

## WET ROOM

2.51m (8'3") x 1.62m (5'4") Fitted with a mains shower, low level WC and hand wash basin. Window to rear.