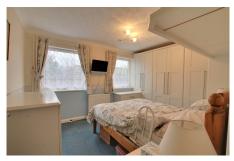

### **BEDROOM 1**

3.24m (10'8") x 3.00m (9'10") Two windows to front, fitted wardrobes and over bed storage.

### **BEDROOM 2**

3.05m (10') x 1.95m (6'5") Window to front.