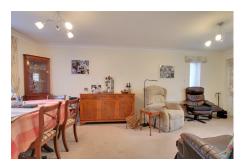

### LIVING/DINING ROOM

6.01m (19'9") x 3.20m (10'6")

Dual aspect windows to both front and rear, feature fireplace housing electric fire.